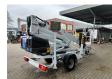

## Dinolift Dino 160 XT Petrol + Electric!

## **Description**

Damages: none

Dino 160 XT.

Year: 2012. Hours: 5424. Weight: 1990 kg. CE machine.

Max capacity basket: 215 kg / 2 persons + 55 kg.

Max permitted tilt: 0.3 degree.

50 hz.

Max wind speed: 12,5 m/s. Max lateral force: 400 N.

230 Volt.

4 point outriggers.

Moover.

Rotated basket.

Electrical function in basket.

Electric + Petrol.

Max working height: 16 meter. Max outreach: 9.2 meter. Tyres: 195R14 90%.

ID NR: 269.