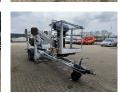

## Dinolift Dino 160 XT Petrol + Electric!

## **Description**

Damages: none

Dino 160 XT.

Year: 2012. Hours: 5424. Weight: 1990 kg. CE machine.

Max capacity basket: 215 kg / 2 persons + 55 kg.

Max permitted tilt: 0.3 degree.

50 hz.

Max wind speed: 12,5 m/s. Max lateral force: 400 N.

230 Volt.

4 point outriggers.

Moover.

Rotated basket.

Electrical function in basket.

Electric + Petrol.

Max working height: 16 meter. Max outreach: 9.2 meter. Tyres: 195R14 90%.

ID NR: 269.