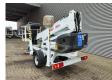

## Dinolift Dino 160 XT Petrol + Electric!

## **Description**

Damages: none

Dino 160 XT.

Year: 2012. Hours: 5424. Weight: 1990 kg. CE machine.

Max capacity basket: 215 kg / 2 persons + 55 kg.

Max permitted tilt: 0.3 degree.

50 hz.

Max wind speed: 12,5 m/s. Max lateral force: 400 N.

230 Volt.

4 point outriggers.

Moover.

Rotated basket.

Electrical function in basket.

Electric + Petrol.

Max working height: 16 meter. Max outreach: 9.2 meter. Tyres: 195R14 90%.

ID NR: 269.