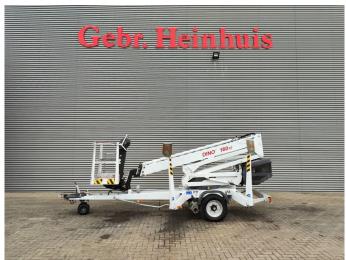

## Dinolift Dino 160 XT Petrol + Electric!

## **Description**

Damages: none

Dino 160 XT.

Year: 2012. Hours: 5424. Weight: 1990 kg. CE machine.

Max capacity basket: 215 kg / 2 persons + 55 kg.

Max permitted tilt: 0.3 degree.

50 hz.

Max wind speed: 12,5 m/s. Max lateral force: 400 N.

230 Volt.

4 point outriggers.

Moover.

Rotated basket.

Electrical function in basket.

Electric + Petrol.

Max working height: 16 meter. Max outreach: 9.2 meter. Tyres: 195R14 90%.

ID NR: 269.