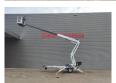

## Dinolift Dino 160 XT Petrol + Electric!

## **Description**

Damages: none

Dino 160 XT.

Year: 2012. Hours: 5424. Weight: 1990 kg. CE machine.

Max capacity basket: 215 kg / 2 persons + 55 kg.

Max permitted tilt: 0.3 degree.

50 hz.

Max wind speed: 12,5 m/s. Max lateral force: 400 N.

230 Volt.

4 point outriggers.

Moover.

Rotated basket.

Electrical function in basket.

Electric + Petrol.

Max working height: 16 meter. Max outreach: 9.2 meter. Tyres: 195R14 90%.

ID NR: 269.