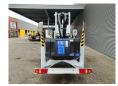

## Dinolift Dino 160 XT Petrol + Electric!

## **Description**

Damages: none

Dino 160 XT.

Year: 2012. Hours: 5424. Weight: 1990 kg. CE machine.

Max capacity basket: 215 kg / 2 persons + 55 kg.

Max permitted tilt: 0.3 degree.

50 hz.

Max wind speed: 12,5 m/s. Max lateral force: 400 N.

230 Volt.

4 point outriggers.

Moover.

Rotated basket.

Electrical function in basket.

Electric + Petrol.

Max working height: 16 meter. Max outreach: 9.2 meter. Tyres: 195R14 90%.

ID NR: 269.