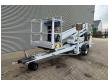

## Dinolift Dino 160 XT Petrol + Electric!

## **Description**

Damages: none

Dino 160 XT.

Year: 2012. Hours: 5424. Weight: 1990 kg. CE machine.

Max capacity basket: 215 kg / 2 persons + 55 kg.

Max permitted tilt: 0.3 degree.

50 hz.

Max wind speed: 12,5 m/s. Max lateral force: 400 N.

230 Volt.

4 point outriggers.

Moover.

Rotated basket.

Electrical function in basket.

Electric + Petrol.

Max working height: 16 meter. Max outreach: 9.2 meter. Tyres: 195R14 90%.

ID NR: 269.