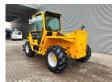

## Merlo P36.10 Panoramic

## **Description**

Damages: none

Merlo P36.10 Panoramic.

Year: 2008. Hours: 4226.

Max weight: 7900 kg.

CE Machine. Axle load: 1: 5000 kg. 2: 5000 kg.

Max lift capacity: 3600 kg. Max lift height: 10 meter. Deutz BF4M 2012. 74.9 KW / 100 HP. 3th hydr. function.

4x4x4.

2 set extra long forks. Tyres: 405/70-20 60%.

ID NR: 185.

The General Terms and Conditions of Heinhuis are applicable to all adverts, offers and quotations by Heinhuis, all agreements entered into by Heinhuis and the negotiations preceding them. By any form of response you accept the applicability of the General Terms and Conditions of Heinhuis and you declare that you have taken note of these General Terms and Conditions. Our prices are export netto prices.