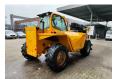

## Merlo P36.10 Panoramic

## **Description**

Damages: none

Merlo P36.10 Panoramic.

Year: 2008. Hours: 4226.

Max weight: 7900 kg.

CE Machine. Axle load: 1: 5000 kg. 2: 5000 kg.

Max lift capacity: 3600 kg. Max lift height: 10 meter. Deutz BF4M 2012. 74.9 KW / 100 HP. 3th hydr. function.

4x4x4.

2 set extra long forks. Tyres: 405/70-20 60%.

ID NR: 185.

The General Terms and Conditions of Heinhuis are applicable to all adverts, offers and quotations by Heinhuis, all agreements entered into by Heinhuis and the negotiations preceding them. By any form of response you accept the applicability of the General Terms and Conditions of Heinhuis and you declare that you have taken note of these General Terms and Conditions. Our prices are export netto prices.