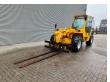

## Merlo P36.10 Panoramic

## **Description**

Damages: none

Merlo P36.10 Panoramic.

Year: 2008. Hours: 4226.

Max weight: 7900 kg.

CE Machine. Axle load: 1: 5000 kg. 2: 5000 kg.

Max lift capacity: 3600 kg. Max lift height: 10 meter. Deutz BF4M 2012. 74.9 KW / 100 HP. 3th hydr. function.

4x4x4.

2 set extra long forks. Tyres: 405/70-20 60%.

ID NR: 185.

The General Terms and Conditions of Heinhuis are applicable to all adverts, offers and quotations by Heinhuis, all agreements entered into by Heinhuis and the negotiations preceding them. By any form of response you accept the applicability of the General Terms and Conditions of Heinhuis and you declare that you have taken note of these General Terms and Conditions. Our prices are export netto prices.