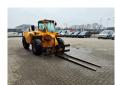

## Merlo P36.10 Panoramic

## **Description**

Damages: none

Merlo P36.10 Panoramic.

Year: 2008. Hours: 4226.

Max weight: 7900 kg.

CE Machine. Axle load: 1: 5000 kg. 2: 5000 kg.

Max lift capacity: 3600 kg. Max lift height: 10 meter. Deutz BF4M 2012. 74.9 KW / 100 HP. 3th hydr. function.

4x4x4.

2 set extra long forks. Tyres: 405/70-20 60%.

ID NR: 185.

The General Terms and Conditions of Heinhuis are applicable to all adverts, offers and quotations by Heinhuis, all agreements entered into by Heinhuis and the negotiations preceding them. By any form of response you accept the applicability of the General Terms and Conditions of Heinhuis and you declare that you have taken note of these General Terms and Conditions. Our prices are export netto prices.