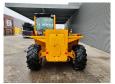

## Merlo P36.10 Panoramic

## **Description**

Damages: none

Merlo P36.10 Panoramic.

Year: 2008. Hours: 4226.

Max weight: 7900 kg.

CE Machine. Axle load: 1: 5000 kg. 2: 5000 kg.

Max lift capacity: 3600 kg. Max lift height: 10 meter. Deutz BF4M 2012. 74.9 KW / 100 HP. 3th hydr. function.

4x4x4.

2 set extra long forks. Tyres: 405/70-20 60%.

ID NR: 185.

The General Terms and Conditions of Heinhuis are applicable to all adverts, offers and quotations by Heinhuis, all agreements entered into by Heinhuis and the negotiations preceding them. By any form of response you accept the applicability of the General Terms and Conditions of Heinhuis and you declare that you have taken note of these General Terms and Conditions. Our prices are export netto prices.