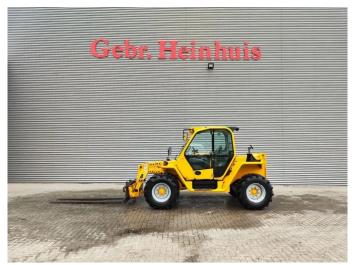

## Merlo P36.10 Panoramic

## **Description**

Damages: none

Merlo P36.10 Panoramic.

Year: 2008. Hours: 4226.

Max weight: 7900 kg.

CE Machine. Axle load: 1: 5000 kg. 2: 5000 kg.

Max lift capacity: 3600 kg. Max lift height: 10 meter. Deutz BF4M 2012. 74.9 KW / 100 HP. 3th hydr. function.

4x4x4.

2 set extra long forks. Tyres: 405/70-20 60%.

ID NR: 185.

The General Terms and Conditions of Heinhuis are applicable to all adverts, offers and quotations by Heinhuis, all agreements entered into by Heinhuis and the negotiations preceding them. By any form of response you accept the applicability of the General Terms and Conditions of Heinhuis and you declare that you have taken note of these General Terms and Conditions. Our prices are export netto prices.