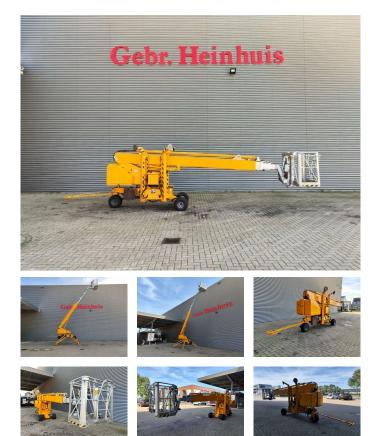

## Denkalift DL22N Full Electric Narrow Topcondition!

## Description

Damages: none

Denkalift DL 22 N.

Year: 2013. Hours: 459. Weight: 2300 kg. CE machine. max capacity basket: 200 kg / 2 persons + 40 kg. Max lateral force: 400 N. 3KW / 230 V / 50 Hz. 4 point outriggers. Rotated basket. Electrical function in basket. Max working height: 22 meter. Max outreach: 10 meter. Tyres: 18x8.50-8 80%^.