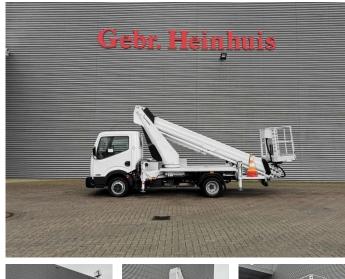

## Nissan 35.14 Ruthmann TB 270 27 Meter 12 Pieces!

## Description

Damages: none

Nissan Cabstar 35.14.

Year: 2012. Milage: 58.242 km. Manual gearbox 6 gears. max weight: 3500 kg. Axle load: 1: 1750 kg. 2: 2200 kg. 3 Persons. Radio CD. Electrical operated windows. Wheelbase: 2900 mm. Tyres: 195/70R15 80%. Ruthmann TB 270. Year: 2012. Max capacity basket: 230 kg / 2 persons + 70 kg. Max lateral force: 400 N. Max wind speed: 12,5 m/s. Max permitted tilt: 5 degree. 4 point outriggers. Rotated basket. Electrical function in basket. Max working height: 27 meter. Max outreach: 13.5 meter.