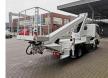

## Nissan 35.14 Ruthmann TB 270 27 Meter 12 Pieces!

## Description

Damages: none

Nissan Cabstar 35.14.

Year: 2012. Milage: 58.242 km. Manual gearbox 6 gears. max weight: 3500 kg. Axle load: 1: 1750 kg. 2: 2200 kg. 3 Persons. Radio CD. Electrical operated windows. Wheelbase: 2900 mm. Tyres: 195/70R15 80%. Ruthmann TB 270. Year: 2012. Max capacity basket: 230 kg / 2 persons + 70 kg. Max lateral force: 400 N. Max wind speed: 12,5 m/s. Max permitted tilt: 5 degree. 4 point outriggers. Rotated basket. Electrical function in basket. Max working height: 27 meter. Max outreach: 13.5 meter.