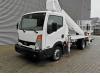

## Nissan 35.14 Ruthmann TB 270 27 Meter 12 Pieces!

## Description

Damages: none

Nissan Cabstar 35.14.

Year: 2012. Milage: 58.242 km. Manual gearbox 6 gears. max weight: 3500 kg. Axle load: 1: 1750 kg. 2: 2200 kg. 3 Persons. Radio CD. Electrical operated windows. Wheelbase: 2900 mm. Tyres: 195/70R15 80%. Ruthmann TB 270. Year: 2012. Max capacity basket: 230 kg / 2 persons + 70 kg. Max lateral force: 400 N. Max wind speed: 12,5 m/s. Max permitted tilt: 5 degree. 4 point outriggers. Rotated basket. Electrical function in basket. Max working height: 27 meter. Max outreach: 13.5 meter.