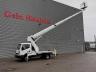

## Nissan 35.14 Ruthmann TB 270 27 Meter 12 Pieces!

## Description

Damages: none

Nissan Cabstar 35.14.

Year: 2012. Milage: 58.242 km. Manual gearbox 6 gears. max weight: 3500 kg. Axle load: 1: 1750 kg. 2: 2200 kg. 3 Persons. Radio CD. Electrical operated windows. Wheelbase: 2900 mm. Tyres: 195/70R15 80%. Ruthmann TB 270. Year: 2012. Max capacity basket: 230 kg / 2 persons + 70 kg. Max lateral force: 400 N. Max wind speed: 12,5 m/s. Max permitted tilt: 5 degree. 4 point outriggers. Rotated basket. Electrical function in basket. Max working height: 27 meter. Max outreach: 13.5 meter.