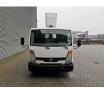

## Nissan 35.14 Ruthmann TB 270 27 Meter 12 Pieces!

## Description

Damages: none

Nissan Cabstar 35.14.

Year: 2012. Milage: 58.242 km. Manual gearbox 6 gears. max weight: 3500 kg. Axle load: 1: 1750 kg. 2: 2200 kg. 3 Persons. Radio CD. Electrical operated windows. Wheelbase: 2900 mm. Tyres: 195/70R15 80%. Ruthmann TB 270. Year: 2012. Max capacity basket: 230 kg / 2 persons + 70 kg. Max lateral force: 400 N. Max wind speed: 12,5 m/s. Max permitted tilt: 5 degree. 4 point outriggers. Rotated basket. Electrical function in basket. Max working height: 27 meter. Max outreach: 13.5 meter.