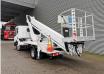

## Nissan 35.14 Ruthmann TB 270 27 Meter 12 Pieces!

## Description

Damages: none

Nissan Cabstar 35.14.

Year: 2012. Milage: 58.242 km. Manual gearbox 6 gears. max weight: 3500 kg. Axle load: 1: 1750 kg. 2: 2200 kg. 3 Persons. Radio CD. Electrical operated windows. Wheelbase: 2900 mm. Tyres: 195/70R15 80%. Ruthmann TB 270. Year: 2012. Max capacity basket: 230 kg / 2 persons + 70 kg. Max lateral force: 400 N. Max wind speed: 12,5 m/s. Max permitted tilt: 5 degree. 4 point outriggers. Rotated basket. Electrical function in basket. Max working height: 27 meter. Max outreach: 13.5 meter.