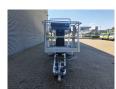

## **Dinolift** Dino 135T Electric!

## **Description**

Damages: none

Dino 135T.

Year: 2010. Hours: 5143. Weight: 1640 kg. CE Machine.

Max capacity basket: 215 kg / 2 persons + 55 kg.

Max lateral force: 400 N.

230 Volt.

Max permitted tilt: 0.3 degree.

50 Hz.

Max wind speed: 12,5 m/s.

4 point outriggers.

Moover.

Rotated basket.

Electrical function in basket. Max working height: 13.5 meter. Max outreach: 9.1 meter.

Tyres: 195R14 90%.

ID NR: 275.