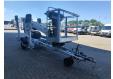

## **Dinolift** Dino 135T Electric!

## **Description**

Damages: none

Dino 135T.

Year: 2010. Hours: 5143. Weight: 1640 kg. CE Machine.

Max capacity basket: 215 kg / 2 persons + 55 kg.

Max lateral force: 400 N.

230 Volt.

Max permitted tilt: 0.3 degree.

50 Hz.

Max wind speed: 12,5 m/s.

4 point outriggers.

Moover.

Rotated basket.

Electrical function in basket. Max working height: 13.5 meter. Max outreach: 9.1 meter.

Tyres: 195R14 90%.

ID NR: 275.