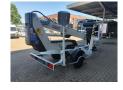

## **Dinolift** Dino 135T Electric!

## **Description**

Damages: none

Dino 135T.

Year: 2010. Hours: 5143. Weight: 1640 kg. CE Machine.

Max capacity basket: 215 kg / 2 persons + 55 kg.

Max lateral force: 400 N.

230 Volt.

Max permitted tilt: 0.3 degree.

50 Hz.

Max wind speed: 12,5 m/s.

4 point outriggers.

Moover.

Rotated basket.

Electrical function in basket. Max working height: 13.5 meter. Max outreach: 9.1 meter.

Tyres: 195R14 90%.

ID NR: 275.