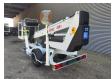

## **Description**

Damages: none

Dino 135T.

Year: 2010. Hours: 5143. Weight: 1640 kg. CE Machine.

Max capacity basket: 215 kg / 2 persons + 55 kg.

Max lateral force: 400 N.

230 Volt.

Max permitted tilt: 0.3 degree.

50 Hz.

Max wind speed: 12,5 m/s.

4 point outriggers.

Moover.

Rotated basket.

Electrical function in basket. Max working height: 13.5 meter. Max outreach: 9.1 meter.

Tyres: 195R14 90%.

ID NR: 275.