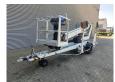

## **Description**

Damages: none

Dino 135T.

Year: 2010. Hours: 5143. Weight: 1640 kg. CE Machine.

Max capacity basket: 215 kg / 2 persons + 55 kg.

Max lateral force: 400 N.

230 Volt.

Max permitted tilt: 0.3 degree.

50 Hz.

Max wind speed: 12,5 m/s.

4 point outriggers.

Moover.

Rotated basket.

Electrical function in basket. Max working height: 13.5 meter. Max outreach: 9.1 meter.

Tyres: 195R14 90%.

ID NR: 275.