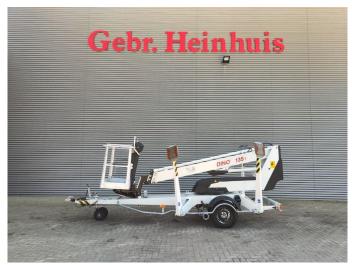

## **Dinolift** Dino 135T Electric!

## **Description**

Damages: none

Dino 135T.

Year: 2010. Hours: 5143. Weight: 1640 kg. CE Machine.

Max capacity basket: 215 kg / 2 persons + 55 kg.

Max lateral force: 400 N.

230 Volt.

Max permitted tilt: 0.3 degree.

50 Hz.

Max wind speed: 12,5 m/s.

4 point outriggers.

Moover.

Rotated basket.

Electrical function in basket. Max working height: 13.5 meter. Max outreach: 9.1 meter.

Tyres: 195R14 90%.

ID NR: 275.