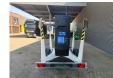

## **Description**

Damages: none

Dino 135T.

Year: 2010. Hours: 5143. Weight: 1640 kg. CE Machine.

Max capacity basket: 215 kg / 2 persons + 55 kg.

Max lateral force: 400 N.

230 Volt.

Max permitted tilt: 0.3 degree.

50 Hz.

Max wind speed: 12,5 m/s.

4 point outriggers.

Moover.

Rotated basket.

Electrical function in basket. Max working height: 13.5 meter. Max outreach: 9.1 meter.

Tyres: 195R14 90%.

ID NR: 275.