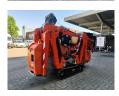

## **Jekko** SPX 424 CDH Jip 800.2 H1MX + Jip 800 GX Diesel + Electric!

## Description

Jekko SPX 424 CDH.

Year: 2016. Hours: 367. Weight: 2300 kg. CE machine. 14.9 KW. Jip 800.2 H1MX weight: 170 kg 2 x hydr. extand. Jip 800 GX. 4 point outriggers. Diesel + Electric. Radio remote. PP400-4DX. 2.5 tons hookblock. UC: 70%.