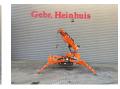

## **Jekko** SPX 424 CDH Jip 800.2 H1MX + Jip 800 GX Diesel + Electric!

## Description

Jekko SPX 424 CDH.

Year: 2016. Hours: 367. Weight: 2300 kg. CE machine. 14.9 KW. Jip 800.2 H1MX weight: 170 kg 2 x hydr. extand. Jip 800 GX. 4 point outriggers. Diesel + Electric. Radio remote. PP400-4DX. 2.5 tons hookblock. UC: 70%.