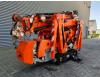

## **Jekko** SPX 424 CDH Jip 800.2 H1MX + Jip 800 GX Diesel + Electric!

## Description

Jekko SPX 424 CDH.

Year: 2016. Hours: 367. Weight: 2300 kg. CE machine. 14.9 KW. Jip 800.2 H1MX weight: 170 kg 2 x hydr. extand. Jip 800 GX. 4 point outriggers. Diesel + Electric. Radio remote. PP400-4DX. 2.5 tons hookblock. UC: 70%.