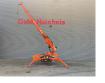

## **Jekko** SPX 424 CDH Jip 800.2 H1MX + Jip 800 GX Diesel + Electric!

## Description

Jekko SPX 424 CDH.

Year: 2016. Hours: 367. Weight: 2300 kg. CE machine. 14.9 KW. Jip 800.2 H1MX weight: 170 kg 2 x hydr. extand. Jip 800 GX. 4 point outriggers. Diesel + Electric. Radio remote. PP400-4DX. 2.5 tons hookblock. UC: 70%.