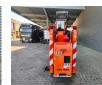

## **Jekko** SPX 424 CDH Jip 800.2 H1MX + Jip 800 GX Diesel + Electric!

## Description

Jekko SPX 424 CDH.

Year: 2016. Hours: 367. Weight: 2300 kg. CE machine. 14.9 KW. Jip 800.2 H1MX weight: 170 kg 2 x hydr. extand. Jip 800 GX. 4 point outriggers. Diesel + Electric. Radio remote. PP400-4DX. 2.5 tons hookblock. UC: 70%.