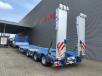

## ES-GE 3.SOU-1N-RM 4.05m Extendable, Ramps, Liftaxle

## Description

Damages: none

ES-GE 3.SOU-1N-RM

Year: 2016. 10 tons gigant axles. Weight: 9822 kg. Max weight: 48.000 kg. Winch. Hydr. works on NATO electricity from a truck. EBS ABS ALB. 1e Axle liftaxle. 4.05 meter extandable. 2 x 25 cm widened. Twistlocks Airsuspension. 2 point hydraulic outriggers on the back. 2 way hydraulic ramps. Lenght ramps: 2800 + 1400 mm. Allu boards on neck. Mega /Lowdeck Dimmensions: Neck: L: 4350 mm. W: 2550 mm. H: 1100 mm. Floor: L: 8750 mm. W: 2550 mm. H: 900 mm. Tyres: 235/75R17,5 80%.