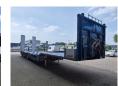

## ES-GE 3.SOU-1N-RM 4.05m Extendable, Ramps, Liftaxle

## Description

Damages: none

ES-GE 3.SOU-1N-RM

Year: 2016. 10 tons gigant axles. Weight: 9822 kg. Max weight: 48.000 kg. Winch. Hydr. works on NATO electricity from a truck. EBS ABS ALB. 1e Axle liftaxle. 4.05 meter extandable. 2 x 25 cm widened. Twistlocks Airsuspension. 2 point hydraulic outriggers on the back. 2 way hydraulic ramps. Lenght ramps: 2800 + 1400 mm. Allu boards on neck. Mega /Lowdeck Dimmensions: Neck: L: 4350 mm. W: 2550 mm. H: 1100 mm. Floor: L: 8750 mm. W: 2550 mm. H: 900 mm. Tyres: 235/75R17,5 80%.