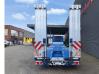

## ES-GE 3.SOU-1N-RM 4.05m Extendable, Ramps, Liftaxle

## Description

Damages: none

ES-GE 3.SOU-1N-RM

Year: 2016. 10 tons gigant axles. Weight: 9822 kg. Max weight: 48.000 kg. Winch. Hydr. works on NATO electricity from a truck. EBS ABS ALB. 1e Axle liftaxle. 4.05 meter extandable. 2 x 25 cm widened. Twistlocks Airsuspension. 2 point hydraulic outriggers on the back. 2 way hydraulic ramps. Lenght ramps: 2800 + 1400 mm. Allu boards on neck. Mega /Lowdeck Dimmensions: Neck: L: 4350 mm. W: 2550 mm. H: 1100 mm. Floor: L: 8750 mm. W: 2550 mm. H: 900 mm. Tyres: 235/75R17,5 80%.