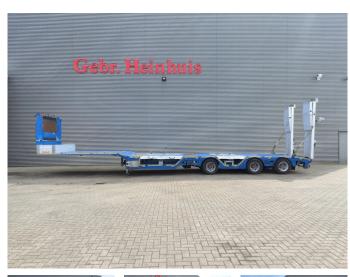

## ES-GE 3.SOU-1N-RM 4.05m Extendable, Ramps, Liftaxle

## Description

Damages: none

ES-GE 3.SOU-1N-RM

Year: 2016. 10 tons gigant axles. Weight: 9822 kg. Max weight: 48.000 kg. Winch. Hydr. works on NATO electricity from a truck. EBS ABS ALB. 1e Axle liftaxle. 4.05 meter extandable. 2 x 25 cm widened. Twistlocks Airsuspension. 2 point hydraulic outriggers on the back. 2 way hydraulic ramps. Lenght ramps: 2800 + 1400 mm. Allu boards on neck. Mega /Lowdeck Dimmensions: Neck: L: 4350 mm. W: 2550 mm. H: 1100 mm. Floor: L: 8750 mm. W: 2550 mm. H: 900 mm. Tyres: 235/75R17,5 80%.