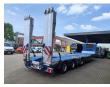

## ES-GE 3.SOU-1N-RM 4.05m Extendable, Ramps, Liftaxle

## Description

Damages: none

ES-GE 3.SOU-1N-RM

Year: 2016. 10 tons gigant axles. Weight: 9822 kg. Max weight: 48.000 kg. Winch. Hydr. works on NATO electricity from a truck. EBS ABS ALB. 1e Axle liftaxle. 4.05 meter extandable. 2 x 25 cm widened. Twistlocks Airsuspension. 2 point hydraulic outriggers on the back. 2 way hydraulic ramps. Lenght ramps: 2800 + 1400 mm. Allu boards on neck. Mega /Lowdeck Dimmensions: Neck: L: 4350 mm. W: 2550 mm. H: 1100 mm. Floor: L: 8750 mm. W: 2550 mm. H: 900 mm. Tyres: 235/75R17,5 80%.