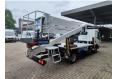

## Description

Damages: none

Nissan Cabstar 35.12 NT400.

Year: 2014.

Milage: 49.540 km. Manual gearbox 5 gears. Max weight: 3500 kg.

Axle load: 1: 1750 kg. 2: 2200 kg. 3 Persons. Radio CD.

Wheelbase: 3400 mm. Tyres: 195/70R15 80%. CTE ZED 20.2HV.

Year: 2014. Hours: 3691.

Max capacity basket: 300 kg / 2 persons + 140 kg.

Max working height: 20 meter. Max outreach: 8.5 meter. Max lateral force: 400 N. Max wind speed: 12,5 m/s. Max working presure: 220 bar. Max permitted tilt: 0 degree.

4 point outriggers. Rotated basket.

Electrical function in basket.