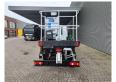

## Description

Damages: none

Nissan Cabstar 35.12 NT400.

Year: 2014.

Milage: 49.540 km. Manual gearbox 5 gears. Max weight: 3500 kg.

Axle load: 1: 1750 kg. 2: 2200 kg. 3 Persons. Radio CD.

Wheelbase: 3400 mm. Tyres: 195/70R15 80%. CTE ZED 20.2HV.

Year: 2014. Hours: 3691.

Max capacity basket: 300 kg / 2 persons + 140 kg.

Max working height: 20 meter. Max outreach: 8.5 meter. Max lateral force: 400 N. Max wind speed: 12,5 m/s. Max working presure: 220 bar. Max permitted tilt: 0 degree.

4 point outriggers. Rotated basket.

Electrical function in basket.