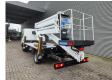

## Nissan Cabstar 35.12 NT400 CTE ZED 20.2 HV 4 Pieces!

## Description

Damages: none

Nissan Cabstar 35.12 NT400.

Year: 2014.

Milage: 49.540 km. Manual gearbox 5 gears. Max weight: 3500 kg.

Axle load: 1: 1750 kg. 2: 2200 kg. 3 Persons. Radio CD.

Wheelbase: 3400 mm. Tyres: 195/70R15 80%. CTE ZED 20.2HV.

Year: 2014. Hours: 3691.

Max capacity basket: 300 kg / 2 persons + 140 kg.

Max working height: 20 meter. Max outreach: 8.5 meter. Max lateral force: 400 N. Max wind speed: 12,5 m/s. Max working presure: 220 bar. Max permitted tilt: 0 degree.

4 point outriggers. Rotated basket.

Electrical function in basket.