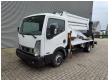

## Nissan Cabstar 35.12 NT400 CTE ZED 20.2 HV 4 Pieces!

## Description

Damages: none

Nissan Cabstar 35.12 NT400.

Year: 2014.

Milage: 49.540 km. Manual gearbox 5 gears. Max weight: 3500 kg.

Axle load: 1: 1750 kg. 2: 2200 kg. 3 Persons. Radio CD.

Wheelbase: 3400 mm. Tyres: 195/70R15 80%. CTE ZED 20.2HV.

Year: 2014. Hours: 3691.

Max capacity basket: 300 kg / 2 persons + 140 kg.

Max working height: 20 meter. Max outreach: 8.5 meter. Max lateral force: 400 N. Max wind speed: 12,5 m/s. Max working presure: 220 bar. Max permitted tilt: 0 degree.

4 point outriggers. Rotated basket.

Electrical function in basket.