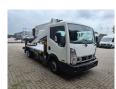

## Description

Damages: none

Nissan Cabstar 35.12 NT400.

Year: 2014.

Milage: 49.540 km. Manual gearbox 5 gears. Max weight: 3500 kg.

Axle load: 1: 1750 kg. 2: 2200 kg. 3 Persons. Radio CD.

Wheelbase: 3400 mm. Tyres: 195/70R15 80%. CTE ZED 20.2HV.

Year: 2014. Hours: 3691.

Max capacity basket: 300 kg / 2 persons + 140 kg.

Max working height: 20 meter. Max outreach: 8.5 meter. Max lateral force: 400 N. Max wind speed: 12,5 m/s. Max working presure: 220 bar. Max permitted tilt: 0 degree.

4 point outriggers. Rotated basket.

Electrical function in basket.