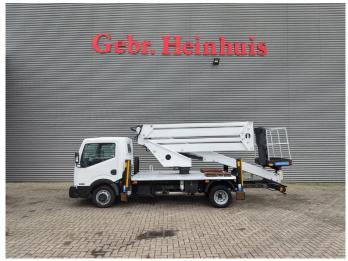

## Nissan Cabstar 35.12 NT400 CTE ZED 20.2 HV 4 Pieces!

## Description

Damages: none

Nissan Cabstar 35.12 NT400.

Year: 2014.

Milage: 49.540 km. Manual gearbox 5 gears. Max weight: 3500 kg.

Axle load: 1: 1750 kg. 2: 2200 kg. 3 Persons. Radio CD.

Wheelbase: 3400 mm. Tyres: 195/70R15 80%. CTE ZED 20.2HV.

Year: 2014. Hours: 3691.

Max capacity basket: 300 kg / 2 persons + 140 kg.

Max working height: 20 meter. Max outreach: 8.5 meter. Max lateral force: 400 N. Max wind speed: 12,5 m/s. Max working presure: 220 bar. Max permitted tilt: 0 degree.

4 point outriggers. Rotated basket.

Electrical function in basket.