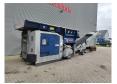

## Arjes VZ 850/750/760 D Magnetbelt Liftaxle Radio Remote!

## **Description**

Arjes VZ 760 D.

Year: 2010. Hours: 8713. Weight: 17.000 kg. CE machine.

354 KW Caterpillar engine.

Liftaxle.

Tippable hopper.

3 way convenyor on the back.

Magnetbelt.

Radio Remote Control.

Hooklift system.

ID NR: 283.

German Machine!

The General Terms and Conditions of Heinhuis are applicable to all adverts, offers and quotations by Heinhuis, all agreements entered into by Heinhuis and the negotiations preceding them. By any form of response you accept the applicability of the General Terms and Conditions of Heinhuis and you declare that you have taken note of these General Terms and Conditions. Our prices are export netto prices.