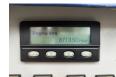

## **Description**

Arjes VZ 760 D.

Year: 2010. Hours: 8713. Weight: 17.000 kg. CE machine.

354 KW Caterpillar engine.

Liftaxle.

Tippable hopper.

3 way convenyor on the back.

Magnetbelt.