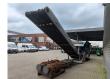

## Arjes VZ 850/750/760 D Magnetbelt Liftaxle Radio Remote!

## **Description**

Arjes VZ 760 D.

Year: 2010. Hours: 8713. Weight: 17.000 kg. CE machine.

354 KW Caterpillar engine.

Liftaxle.

Tippable hopper.

3 way convenyor on the back.

Magnetbelt.

Radio Remote Control.

Hooklift system.

ID NR: 283.

German Machine!

The General Terms and Conditions of Heinhuis are applicable to all adverts, offers and quotations by Heinhuis, all agreements entered into by Heinhuis and the negotiations preceding them. By any form of response you accept the applicability of the General Terms and Conditions of Heinhuis and you declare that you have taken note of these General Terms and Conditions. Our prices are export netto prices.