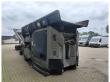

## Arjes VZ 850/750/760 D Magnetbelt Liftaxle Radio Remote!

## **Description**

Arjes VZ 760 D.

Year: 2010. Hours: 8713. Weight: 17.000 kg. CE machine.

354 KW Caterpillar engine.

Liftaxle.

Tippable hopper.

3 way convenyor on the back.

Magnetbelt.

Radio Remote Control.

Hooklift system.

ID NR: 283.

German Machine!

The General Terms and Conditions of Heinhuis are applicable to all adverts, offers and quotations by Heinhuis, all agreements entered into by Heinhuis and the negotiations preceding them. By any form of response you accept the applicability of the General Terms and Conditions of Heinhuis and you declare that you have taken note of these General Terms and Conditions. Our prices are export netto prices.