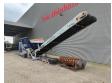

## Arjes VZ 850/750/760 D Magnetbelt Liftaxle Radio Remote!

## **Description**

Arjes VZ 760 D.

Year: 2010. Hours: 8713. Weight: 17.000 kg. CE machine.

354 KW Caterpillar engine.

Liftaxle.

Tippable hopper.

3 way convenyor on the back.

Magnetbelt.

Radio Remote Control.

Hooklift system.

ID NR: 283.

German Machine!

The General Terms and Conditions of Heinhuis are applicable to all adverts, offers and quotations by Heinhuis, all agreements entered into by Heinhuis and the negotiations preceding them. By any form of response you accept the applicability of the General Terms and Conditions of Heinhuis and you declare that you have taken note of these General Terms and Conditions. Our prices are export netto prices.