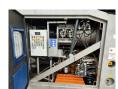

## **Description**

Arjes VZ 760 D.

Year: 2010. Hours: 8713. Weight: 17.000 kg. CE machine.

354 KW Caterpillar engine.

Liftaxle.

Tippable hopper.

3 way convenyor on the back.

Magnetbelt.