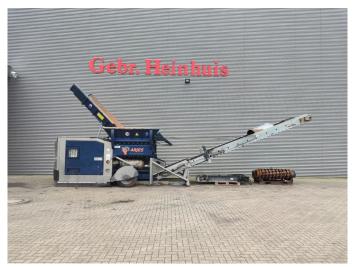

## Arjes VZ 850/750/760 D Magnetbelt Liftaxle Radio Remote!

## **Description**

Arjes VZ 760 D.

Year: 2010. Hours: 8713. Weight: 17.000 kg. CE machine.

354 KW Caterpillar engine.

Liftaxle.

Tippable hopper.

3 way convenyor on the back.

Magnetbelt.

Radio Remote Control.

Hooklift system.

ID NR: 283.

German Machine!

The General Terms and Conditions of Heinhuis are applicable to all adverts, offers and quotations by Heinhuis, all agreements entered into by Heinhuis and the negotiations preceding them. By any form of response you accept the applicability of the General Terms and Conditions of Heinhuis and you declare that you have taken note of these General Terms and Conditions. Our prices are export netto prices.