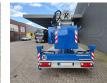

# Klaas K21 - 30

### Description

Damages: none

Klaas K21 - 30

Year: 2021. Hours: 690. Weight: 3500 kg. CE Machine. Max lateral force: 400 N. Max wind speed: 12,5 m/s. 230 V / 50 Hz. Max permitted tilt: 0 degree. Diesel. 4 point outriggers. Moover. Max height: 30 meter. Max outreach: 21 meter. 3.5 tons Alko axle. Radio Remote Control. Tyres: 215/75R17,5 80%.