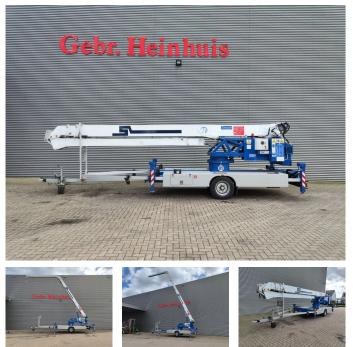

# Klaas K21 - 30

### Description

Damages: none

Klaas K21 - 30

Year: 2021. Hours: 690. Weight: 3500 kg. CE Machine. Max lateral force: 400 N. Max wind speed: 12,5 m/s. 230 V / 50 Hz. Max permitted tilt: 0 degree. Diesel. 4 point outriggers. Moover. Max height: 30 meter. Max outreach: 21 meter. 3.5 tons Alko axle. Radio Remote Control. Tyres: 215/75R17,5 80%.