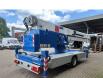

# Klaas K21 - 30

### Description

Damages: none

Klaas K21 - 30

Year: 2021. Hours: 690. Weight: 3500 kg. CE Machine. Max lateral force: 400 N. Max wind speed: 12,5 m/s. 230 V / 50 Hz. Max permitted tilt: 0 degree. Diesel. 4 point outriggers. Moover. Max height: 30 meter. Max outreach: 21 meter. 3.5 tons Alko axle. Radio Remote Control. Tyres: 215/75R17,5 80%.