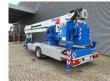

# Klaas K21 - 30

### Description

Damages: none

Klaas K21 - 30

Year: 2021. Hours: 690. Weight: 3500 kg. CE Machine. Max lateral force: 400 N. Max wind speed: 12,5 m/s. 230 V / 50 Hz. Max permitted tilt: 0 degree. Diesel. 4 point outriggers. Moover. Max height: 30 meter. Max outreach: 21 meter. 3.5 tons Alko axle. Radio Remote Control. Tyres: 215/75R17,5 80%.