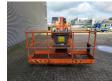

## **Description**

Damages: none

JLG 660 SJ.

Year: 2011. Hours: 4828. Weight: 12.958 kg. CE machine.

Max wind speed: 12,5 m/s.

Max capacity basket: 230 kg / 2 persons + 70 kg.

Max lateral force: 400 N. Max permitted tilt: 3 degree. Deutz D2011 L04 engine.

36.4 KW. Rotated basket.

Electrical function in basket. Tyres: 39x15-22,5 80%.

ID NR: 310 F.

The General Terms and Conditions of Heinhuis are applicable to all adverts, offers and quotations by Heinhuis, all agreements entered into by Heinhuis and the negotiations preceding them. By any form of response you accept the applicability of the General Terms and Conditions of Heinhuis and you declare that you have taken note of these General Terms and Conditions. Our prices are export netto prices.