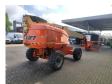

## **JLG** 660 SJ

## **Description**

Damages: none

JLG 660 SJ.

Year: 2011. Hours: 4828. Weight: 12.958 kg. CE machine.

Max wind speed: 12,5 m/s.

Max capacity basket: 230 kg / 2 persons + 70 kg.

Max lateral force: 400 N. Max permitted tilt: 3 degree. Deutz D2011 L04 engine.

36.4 KW. Rotated basket.

Electrical function in basket. Tyres: 39x15-22,5 80%.

ID NR: 310 F.

The General Terms and Conditions of Heinhuis are applicable to all adverts, offers and quotations by Heinhuis, all agreements entered into by Heinhuis and the negotiations preceding them. By any form of response you accept the applicability of the General Terms and Conditions of Heinhuis and you declare that you have taken note of these General Terms and Conditions. Our prices are export netto prices.