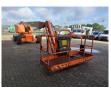

## **Description**

Damages: none

JLG 660 SJ.

Year: 2011. Hours: 4828. Weight: 12.958 kg. CE machine.

Max wind speed: 12,5 m/s.

Max capacity basket: 230 kg / 2 persons + 70 kg.

Max lateral force: 400 N. Max permitted tilt: 3 degree. Deutz D2011 L04 engine.

36.4 KW. Rotated basket.

Electrical function in basket. Tyres: 39x15-22,5 80%.

ID NR: 310 F.

The General Terms and Conditions of Heinhuis are applicable to all adverts, offers and quotations by Heinhuis, all agreements entered into by Heinhuis and the negotiations preceding them. By any form of response you accept the applicability of the General Terms and Conditions of Heinhuis and you declare that you have taken note of these General Terms and Conditions. Our prices are export netto prices.