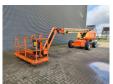

## **JLG** 660 SJ

## **Description**

Damages: none

JLG 660 SJ.

Year: 2011. Hours: 4828. Weight: 12.958 kg. CE machine.

Max wind speed: 12,5 m/s.

Max capacity basket: 230 kg / 2 persons + 70 kg.

Max lateral force: 400 N. Max permitted tilt: 3 degree. Deutz D2011 L04 engine.

36.4 KW. Rotated basket.

Electrical function in basket. Tyres: 39x15-22,5 80%.

ID NR: 310 F.

The General Terms and Conditions of Heinhuis are applicable to all adverts, offers and quotations by Heinhuis, all agreements entered into by Heinhuis and the negotiations preceding them. By any form of response you accept the applicability of the General Terms and Conditions of Heinhuis and you declare that you have taken note of these General Terms and Conditions. Our prices are export netto prices.