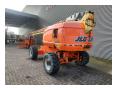

## **JLG** 660 SJ

## **Description**

Damages: none

JLG 660 SJ.

Year: 2011. Hours: 4828. Weight: 12.958 kg. CE machine.

Max wind speed: 12,5 m/s.

Max capacity basket: 230 kg / 2 persons + 70 kg.

Max lateral force: 400 N. Max permitted tilt: 3 degree. Deutz D2011 L04 engine.

36.4 KW. Rotated basket.

Electrical function in basket. Tyres: 39x15-22,5 80%.

ID NR: 310 F.

The General Terms and Conditions of Heinhuis are applicable to all adverts, offers and quotations by Heinhuis, all agreements entered into by Heinhuis and the negotiations preceding them. By any form of response you accept the applicability of the General Terms and Conditions of Heinhuis and you declare that you have taken note of these General Terms and Conditions. Our prices are export netto prices.