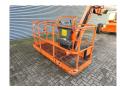

## **Description**

Damages: none

JLG 660 SJ.

Year: 2011. Hours: 4828. Weight: 12.958 kg. CE machine.

Max wind speed: 12,5 m/s.

Max capacity basket: 230 kg / 2 persons + 70 kg.

Max lateral force: 400 N. Max permitted tilt: 3 degree. Deutz D2011 L04 engine.

36.4 KW. Rotated basket.

Electrical function in basket. Tyres: 39x15-22,5 80%.

ID NR: 310 F.

The General Terms and Conditions of Heinhuis are applicable to all adverts, offers and quotations by Heinhuis, all agreements entered into by Heinhuis and the negotiations preceding them. By any form of response you accept the applicability of the General Terms and Conditions of Heinhuis and you declare that you have taken note of these General Terms and Conditions. Our prices are export netto prices.