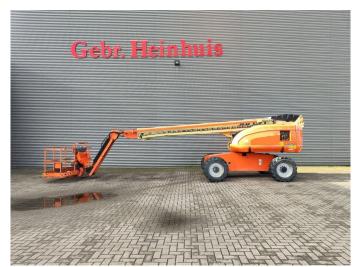

## **JLG** 660 SJ

## **Description**

Damages: none

JLG 660 SJ.

Year: 2011. Hours: 4828. Weight: 12.958 kg. CE machine.

Max wind speed: 12,5 m/s.

Max capacity basket: 230 kg / 2 persons + 70 kg.

Max lateral force: 400 N. Max permitted tilt: 3 degree. Deutz D2011 L04 engine.

36.4 KW. Rotated basket.

Electrical function in basket. Tyres: 39x15-22,5 80%.

ID NR: 310 F.

The General Terms and Conditions of Heinhuis are applicable to all adverts, offers and quotations by Heinhuis, all agreements entered into by Heinhuis and the negotiations preceding them. By any form of response you accept the applicability of the General Terms and Conditions of Heinhuis and you declare that you have taken note of these General Terms and Conditions. Our prices are export netto prices.