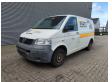

## Volkswagen T5 1.9 TDI

## **Description**

Damages: none

Volkswagen Transporter T5 1.9 TDI.

Year: 2003.

Milage: 355.109 km. Manual gearbox 5 gears.

Weight: 1800 kg. Max weight: 2800 kg.

Axle load: 1: 1450 kg. 2: 1550 kg. 3 Persons. ASR.

Trailer coupling. Sliding door right side. Wheelbase: 3000 mm. Tyres: 205/65R16 60%.

German Car!

ID NR: 621.

The General Terms and Conditions of Heinhuis are applicable to all adverts, offers and quotations by Heinhuis, all agreements entered into by Heinhuis and the negotiations preceding them. By any form of response you accept the applicability of the General Terms and Conditions of Heinhuis and you declare that you have taken note of these General Terms and Conditions. Our prices are export netto prices.