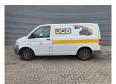

## Volkswagen T5 1.9 TDI

## **Description**

Damages: none

Volkswagen Transporter T5 1.9 TDI.

Year: 2003.

Milage: 355.109 km. Manual gearbox 5 gears.

Weight: 1800 kg. Max weight: 2800 kg.

Axle load: 1: 1450 kg. 2: 1550 kg. 3 Persons. ASR.

Trailer coupling. Sliding door right side. Wheelbase: 3000 mm. Tyres: 205/65R16 60%.

German Car!

ID NR: 621.

The General Terms and Conditions of Heinhuis are applicable to all adverts, offers and quotations by Heinhuis, all agreements entered into by Heinhuis and the negotiations preceding them. By any form of response you accept the applicability of the General Terms and Conditions of Heinhuis and you declare that you have taken note of these General Terms and Conditions. Our prices are export netto prices.