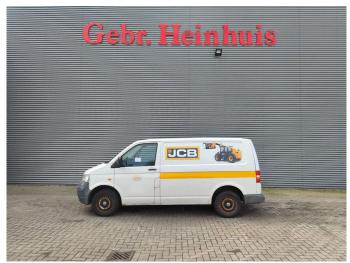

## Volkswagen T5 1.9 TDI

## **Description**

Damages: none

Volkswagen Transporter T5 1.9 TDI.

Year: 2003.

Milage: 355.109 km. Manual gearbox 5 gears.

Weight: 1800 kg. Max weight: 2800 kg.

Axle load: 1: 1450 kg. 2: 1550 kg. 3 Persons. ASR.

Trailer coupling. Sliding door right side. Wheelbase: 3000 mm. Tyres: 205/65R16 60%.

German Car!

ID NR: 621.

The General Terms and Conditions of Heinhuis are applicable to all adverts, offers and quotations by Heinhuis, all agreements entered into by Heinhuis and the negotiations preceding them. By any form of response you accept the applicability of the General Terms and Conditions of Heinhuis and you declare that you have taken note of these General Terms and Conditions. Our prices are export netto prices.