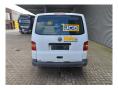

## Volkswagen T5 1.9 TDI

## **Description**

Damages: none

Volkswagen Transporter T5 1.9 TDI.

Year: 2003.

Milage: 355.109 km. Manual gearbox 5 gears.

Weight: 1800 kg. Max weight: 2800 kg.

Axle load: 1: 1450 kg. 2: 1550 kg. 3 Persons. ASR.

Trailer coupling. Sliding door right side. Wheelbase: 3000 mm. Tyres: 205/65R16 60%.

German Car!

ID NR: 621.

The General Terms and Conditions of Heinhuis are applicable to all adverts, offers and quotations by Heinhuis, all agreements entered into by Heinhuis and the negotiations preceding them. By any form of response you accept the applicability of the General Terms and Conditions of Heinhuis and you declare that you have taken note of these General Terms and Conditions. Our prices are export netto prices.