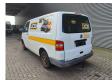

## Volkswagen T5 1.9 TDI

## **Description**

Damages: none

Volkswagen Transporter T5 1.9 TDI.

Year: 2003.

Milage: 355.109 km. Manual gearbox 5 gears.

Weight: 1800 kg. Max weight: 2800 kg.

Axle load: 1: 1450 kg. 2: 1550 kg. 3 Persons. ASR.

Trailer coupling. Sliding door right side. Wheelbase: 3000 mm. Tyres: 205/65R16 60%.

German Car!

ID NR: 621.

The General Terms and Conditions of Heinhuis are applicable to all adverts, offers and quotations by Heinhuis, all agreements entered into by Heinhuis and the negotiations preceding them. By any form of response you accept the applicability of the General Terms and Conditions of Heinhuis and you declare that you have taken note of these General Terms and Conditions. Our prices are export netto prices.