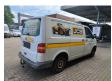

## Volkswagen T5 1.9 TDI

## **Description**

Damages: none

Volkswagen Transporter T5 1.9 TDI.

Year: 2003.

Milage: 355.109 km. Manual gearbox 5 gears.

Weight: 1800 kg. Max weight: 2800 kg.

Axle load: 1: 1450 kg. 2: 1550 kg. 3 Persons. ASR.

Trailer coupling. Sliding door right side. Wheelbase: 3000 mm. Tyres: 205/65R16 60%.

German Car!

ID NR: 621.

The General Terms and Conditions of Heinhuis are applicable to all adverts, offers and quotations by Heinhuis, all agreements entered into by Heinhuis and the negotiations preceding them. By any form of response you accept the applicability of the General Terms and Conditions of Heinhuis and you declare that you have taken note of these General Terms and Conditions. Our prices are export netto prices.