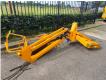

## Haulotte HA 16 RTJ Pro Damage For Parts!

## Description

Damages: none

Haulotte HA 16 RTJ Pro.

Year: 2018. Weight: 6650 kg. 230 kg / 2 persons + 70 kg. 400 N. 16.6 m/s. 4 degree / 45 %. 4x4x4. Full rubber tyres.

FOR PARTS!

ID NR: 335.

The General Terms and Conditions of Heinhuis are applicable to all adverts, offers and quotations by Heinhuis, all agreements entered into by Heinhuis and the negotiations preceding them. By any form of response you accept the applicability of the General Terms and Conditions of Heinhuis and you declare that you have taken note of these General Terms and Conditions. Our prices are export netto prices.