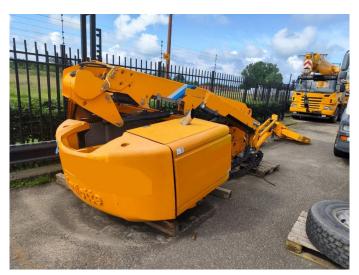

## Haulotte HA 16 RTJ Pro Damage For Parts!

## Description

Damages: none

Haulotte HA 16 RTJ Pro.

Year: 2018. Weight: 6650 kg. 230 kg / 2 persons + 70 kg. 400 N. 16.6 m/s. 4 degree / 45 %. 4x4x4. Full rubber tyres.

FOR PARTS!

ID NR: 335.

The General Terms and Conditions of Heinhuis are applicable to all adverts, offers and quotations by Heinhuis, all agreements entered into by Heinhuis and the negotiations preceding them. By any form of response you accept the applicability of the General Terms and Conditions of Heinhuis and you declare that you have taken note of these General Terms and Conditions. Our prices are export netto prices.