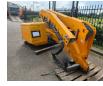

## Haulotte HA 16 RTJ Pro Damage For Parts!

## Description

Damages: none

Haulotte HA 16 RTJ Pro.

Year: 2018. Weight: 6650 kg. 230 kg / 2 persons + 70 kg. 400 N. 16.6 m/s. 4 degree / 45 %. 4x4x4. Full rubber tyres.

FOR PARTS!

ID NR: 335.

The General Terms and Conditions of Heinhuis are applicable to all adverts, offers and quotations by Heinhuis, all agreements entered into by Heinhuis and the negotiations preceding them. By any form of response you accept the applicability of the General Terms and Conditions of Heinhuis and you declare that you have taken note of these General Terms and Conditions. Our prices are export netto prices.