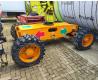

## Haulotte HA 16 RTJ Pro Damage For Parts!

## Description

Damages: none

Haulotte HA 16 RTJ Pro.

Year: 2018. Weight: 6650 kg. 230 kg / 2 persons + 70 kg. 400 N. 16.6 m/s. 4 degree / 45 %. 4x4x4. Full rubber tyres.

FOR PARTS!

ID NR: 335.

The General Terms and Conditions of Heinhuis are applicable to all adverts, offers and quotations by Heinhuis, all agreements entered into by Heinhuis and the negotiations preceding them. By any form of response you accept the applicability of the General Terms and Conditions of Heinhuis and you declare that you have taken note of these General Terms and Conditions. Our prices are export netto prices.