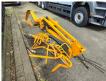

## Haulotte HA 16 RTJ Pro Damage For Parts!

## Description

Damages: none

Haulotte HA 16 RTJ Pro.

Year: 2018. Weight: 6650 kg. 230 kg / 2 persons + 70 kg. 400 N. 16.6 m/s. 4 degree / 45 %. 4x4x4. Full rubber tyres.

FOR PARTS!

ID NR: 335.

The General Terms and Conditions of Heinhuis are applicable to all adverts, offers and quotations by Heinhuis, all agreements entered into by Heinhuis and the negotiations preceding them. By any form of response you accept the applicability of the General Terms and Conditions of Heinhuis and you declare that you have taken note of these General Terms and Conditions. Our prices are export netto prices.