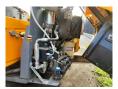

## Haulotte HA 16 RTJ Pro Damage For Parts!

## Description

Damages: none

Haulotte HA 16 RTJ Pro.

Year: 2018. Weight: 6650 kg. 230 kg / 2 persons + 70 kg. 400 N. 16.6 m/s. 4 degree / 45 %. 4x4x4. Full rubber tyres.

FOR PARTS!

ID NR: 335.

The General Terms and Conditions of Heinhuis are applicable to all adverts, offers and quotations by Heinhuis, all agreements entered into by Heinhuis and the negotiations preceding them. By any form of response you accept the applicability of the General Terms and Conditions of Heinhuis and you declare that you have taken note of these General Terms and Conditions. Our prices are export netto prices.