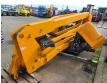

## Haulotte HA 16 RTJ Pro Damage For Parts!

## Description

Damages: none

Haulotte HA 16 RTJ Pro.

Year: 2018. Weight: 6650 kg. 230 kg / 2 persons + 70 kg. 400 N. 16.6 m/s. 4 degree / 45 %. 4x4x4. Full rubber tyres.

FOR PARTS!

ID NR: 335.

The General Terms and Conditions of Heinhuis are applicable to all adverts, offers and quotations by Heinhuis, all agreements entered into by Heinhuis and the negotiations preceding them. By any form of response you accept the applicability of the General Terms and Conditions of Heinhuis and you declare that you have taken note of these General Terms and Conditions. Our prices are export netto prices.