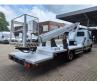

## Iveco Daily 50C11 Dino 180 TM

## Description

Damages: none

lveco daily 50C11.

Year: 2001. Milage: 36.636 km. Manual gearbox 6 gears. Weight: 3875 kg. Max weight: 5200 kg. Axle load: 1: 1900 kg. 2: 3700 kg. Wheelbase 4350 mm. 78 KW / 110 HP. 2 Persons. Radio CD. Tyres: 195/65R16 80%. Dino 180 TM. Year: 2001. 215 kg / 2 persons + 55 kg. 0.3 degree. 50 Hz. 12,5 m/s. 400 N. 230 V. Electrical function in basket. Rotated basket. 4 point outriggers. 18 Meter. 10.5 meter outrach.