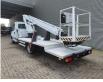

## Iveco Daily 50C11 Dino 180 TM

## Description

Damages: none

lveco daily 50C11.

Year: 2001. Milage: 36.636 km. Manual gearbox 6 gears. Weight: 3875 kg. Max weight: 5200 kg. Axle load: 1: 1900 kg. 2: 3700 kg. Wheelbase 4350 mm. 78 KW / 110 HP. 2 Persons. Radio CD. Tyres: 195/65R16 80%. Dino 180 TM. Year: 2001. 215 kg / 2 persons + 55 kg. 0.3 degree. 50 Hz. 12,5 m/s. 400 N. 230 V. Electrical function in basket. Rotated basket. 4 point outriggers. 18 Meter. 10.5 meter outrach.