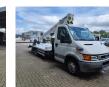

## Iveco Daily 50C11 Dino 180 TM

## Description

Damages: none

lveco daily 50C11.

Year: 2001. Milage: 36.636 km. Manual gearbox 6 gears. Weight: 3875 kg. Max weight: 5200 kg. Axle load: 1: 1900 kg. 2: 3700 kg. Wheelbase 4350 mm. 78 KW / 110 HP. 2 Persons. Radio CD. Tyres: 195/65R16 80%. Dino 180 TM. Year: 2001. 215 kg / 2 persons + 55 kg. 0.3 degree. 50 Hz. 12,5 m/s. 400 N. 230 V. Electrical function in basket. Rotated basket. 4 point outriggers. 18 Meter. 10.5 meter outrach.