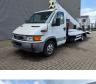

## Iveco Daily 50C11 Dino 180 TM

## Description

Damages: none

lveco daily 50C11.

Year: 2001. Milage: 36.636 km. Manual gearbox 6 gears. Weight: 3875 kg. Max weight: 5200 kg. Axle load: 1: 1900 kg. 2: 3700 kg. Wheelbase 4350 mm. 78 KW / 110 HP. 2 Persons. Radio CD. Tyres: 195/65R16 80%. Dino 180 TM. Year: 2001. 215 kg / 2 persons + 55 kg. 0.3 degree. 50 Hz. 12,5 m/s. 400 N. 230 V. Electrical function in basket. Rotated basket. 4 point outriggers. 18 Meter. 10.5 meter outrach.