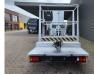

## Iveco Daily 50C11 Dino 180 TM

## Description

Damages: none

lveco daily 50C11.

Year: 2001. Milage: 36.636 km. Manual gearbox 6 gears. Weight: 3875 kg. Max weight: 5200 kg. Axle load: 1: 1900 kg. 2: 3700 kg. Wheelbase 4350 mm. 78 KW / 110 HP. 2 Persons. Radio CD. Tyres: 195/65R16 80%. Dino 180 TM. Year: 2001. 215 kg / 2 persons + 55 kg. 0.3 degree. 50 Hz. 12,5 m/s. 400 N. 230 V. Electrical function in basket. Rotated basket. 4 point outriggers. 18 Meter. 10.5 meter outrach.