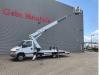

## Iveco Daily 50C11 Dino 180 TM

## Description

Damages: none

lveco daily 50C11.

Year: 2001. Milage: 36.636 km. Manual gearbox 6 gears. Weight: 3875 kg. Max weight: 5200 kg. Axle load: 1: 1900 kg. 2: 3700 kg. Wheelbase 4350 mm. 78 KW / 110 HP. 2 Persons. Radio CD. Tyres: 195/65R16 80%. Dino 180 TM. Year: 2001. 215 kg / 2 persons + 55 kg. 0.3 degree. 50 Hz. 12,5 m/s. 400 N. 230 V. Electrical function in basket. Rotated basket. 4 point outriggers. 18 Meter. 10.5 meter outrach.