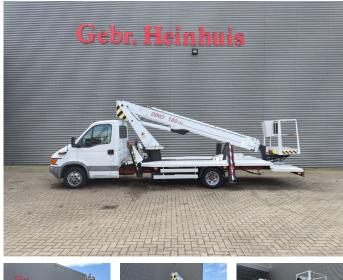

## Iveco Daily 50C11 Dino 180 TM

## Description

Damages: none

lveco daily 50C11.

Year: 2001. Milage: 36.636 km. Manual gearbox 6 gears. Weight: 3875 kg. Max weight: 5200 kg. Axle load: 1: 1900 kg. 2: 3700 kg. Wheelbase 4350 mm. 78 KW / 110 HP. 2 Persons. Radio CD. Tyres: 195/65R16 80%. Dino 180 TM. Year: 2001. 215 kg / 2 persons + 55 kg. 0.3 degree. 50 Hz. 12,5 m/s. 400 N. 230 V. Electrical function in basket. Rotated basket. 4 point outriggers. 18 Meter. 10.5 meter outrach.