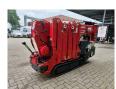

## **UNIC URW 295 CMER**

## **Description**

Damages: none

Unic URW 295 CMER.

Year: 2016. Hours: 468. Weight: 1950 kg. CE Machine. 4 point outriggers. Capacity: 2.9 ton. Petrol + Electric. 2.9 tons hookblock. Jip: 700 kg.

Max height under hook: 9.5 meter. Max outreach: circa 9.0 meter.

Radio Remote Control.

ID NR: 97.

The General Terms and Conditions of Heinhuis are applicable to all adverts, offers and quotations by Heinhuis, all agreements entered into by Heinhuis and the negotiations preceding them. By any form of response you accept the applicability of the General Terms and Conditions of Heinhuis and you declare that you have taken note of these General Terms and Conditions. Our prices are export netto prices.