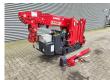

## **UNIC URW 295 CMER**

## **Description**

Damages: none

Unic URW 295 CMER.

Year: 2016. Hours: 468. Weight: 1950 kg. CE Machine. 4 point outriggers. Capacity: 2.9 ton. Petrol + Electric. 2.9 tons hookblock. Jip: 700 kg.

Max height under hook: 9.5 meter. Max outreach: circa 9.0 meter.

Radio Remote Control.

ID NR: 97.

The General Terms and Conditions of Heinhuis are applicable to all adverts, offers and quotations by Heinhuis, all agreements entered into by Heinhuis and the negotiations preceding them. By any form of response you accept the applicability of the General Terms and Conditions of Heinhuis and you declare that you have taken note of these General Terms and Conditions. Our prices are export netto prices.