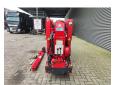

## **UNIC URW 295 CMER**

## **Description**

Damages: none

Unic URW 295 CMER.

Year: 2016. Hours: 468. Weight: 1950 kg. CE Machine. 4 point outriggers. Capacity: 2.9 ton. Petrol + Electric. 2.9 tons hookblock. Jip: 700 kg.

Max height under hook: 9.5 meter. Max outreach: circa 9.0 meter.

Radio Remote Control.

ID NR: 97.

The General Terms and Conditions of Heinhuis are applicable to all adverts, offers and quotations by Heinhuis, all agreements entered into by Heinhuis and the negotiations preceding them. By any form of response you accept the applicability of the General Terms and Conditions of Heinhuis and you declare that you have taken note of these General Terms and Conditions. Our prices are export netto prices.