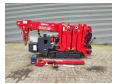

## **UNIC URW 295 CMER**

## **Description**

Damages: none

Unic URW 295 CMER.

Year: 2016. Hours: 468. Weight: 1950 kg. CE Machine. 4 point outriggers. Capacity: 2.9 ton. Petrol + Electric. 2.9 tons hookblock. Jip: 700 kg.

Max height under hook: 9.5 meter. Max outreach: circa 9.0 meter.

Radio Remote Control.

ID NR: 97.

The General Terms and Conditions of Heinhuis are applicable to all adverts, offers and quotations by Heinhuis, all agreements entered into by Heinhuis and the negotiations preceding them. By any form of response you accept the applicability of the General Terms and Conditions of Heinhuis and you declare that you have taken note of these General Terms and Conditions. Our prices are export netto prices.