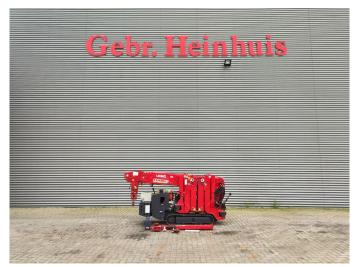

## **UNIC URW 295 CMER**

## **Description**

Damages: none

Unic URW 295 CMER.

Year: 2016. Hours: 468. Weight: 1950 kg. CE Machine. 4 point outriggers. Capacity: 2.9 ton. Petrol + Electric. 2.9 tons hookblock. Jip: 700 kg.

Max height under hook: 9.5 meter. Max outreach: circa 9.0 meter.

Radio Remote Control.

ID NR: 97.

The General Terms and Conditions of Heinhuis are applicable to all adverts, offers and quotations by Heinhuis, all agreements entered into by Heinhuis and the negotiations preceding them. By any form of response you accept the applicability of the General Terms and Conditions of Heinhuis and you declare that you have taken note of these General Terms and Conditions. Our prices are export netto prices.