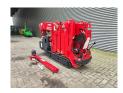

## **UNIC URW 295 CMER**

## **Description**

Damages: none

Unic URW 295 CMER.

Year: 2016. Hours: 468. Weight: 1950 kg. CE Machine. 4 point outriggers. Capacity: 2.9 ton. Petrol + Electric. 2.9 tons hookblock. Jip: 700 kg.

Max height under hook: 9.5 meter. Max outreach: circa 9.0 meter.

Radio Remote Control.

ID NR: 97.

The General Terms and Conditions of Heinhuis are applicable to all adverts, offers and quotations by Heinhuis, all agreements entered into by Heinhuis and the negotiations preceding them. By any form of response you accept the applicability of the General Terms and Conditions of Heinhuis and you declare that you have taken note of these General Terms and Conditions. Our prices are export netto prices.