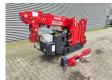

## **UNIC URW 295 CMER**

## **Description**

Unic URW 295 CMER.

Year: 2016. Hours: 468. Weight: 1950 kg. CE Machine. 4 point outriggers. Capacity: 2.9 ton. Petrol + Electric. 2.9 tons hookblock.

Jip: 700 kg.

Max height under hook: 9.5 meter. Max outreach: circa 9.0 meter. Radio Remote Control.