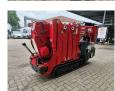

## **UNIC URW 295 CMER**

## **Description**

Unic URW 295 CMER.

Year: 2016. Hours: 468. Weight: 1950 kg. CE Machine. 4 point outriggers. Capacity: 2.9 ton. Petrol + Electric. 2.9 tons hookblock.

Jip: 700 kg.

Max height under hook: 9.5 meter. Max outreach: circa 9.0 meter. Radio Remote Control.