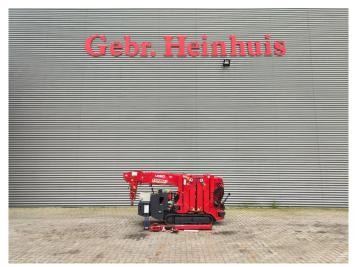

## **UNIC URW 295 CMER**

## **Description**

Unic URW 295 CMER.

Year: 2016. Hours: 468. Weight: 1950 kg. CE Machine. 4 point outriggers. Capacity: 2.9 ton. Petrol + Electric. 2.9 tons hookblock.

Jip: 700 kg.

Max height under hook: 9.5 meter. Max outreach: circa 9.0 meter. Radio Remote Control.