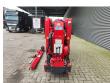

## **UNIC URW 295 CMER**

## **Description**

Unic URW 295 CMER.

Year: 2016. Hours: 468. Weight: 1950 kg. CE Machine. 4 point outriggers. Capacity: 2.9 ton. Petrol + Electric. 2.9 tons hookblock.

Jip: 700 kg.

Max height under hook: 9.5 meter. Max outreach: circa 9.0 meter. Radio Remote Control.