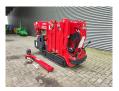

## **UNIC URW 295 CMER**

## **Description**

Unic URW 295 CMER.

Year: 2016. Hours: 468. Weight: 1950 kg. CE Machine. 4 point outriggers. Capacity: 2.9 ton. Petrol + Electric. 2.9 tons hookblock.

Jip: 700 kg.

Max height under hook: 9.5 meter. Max outreach: circa 9.0 meter. Radio Remote Control.