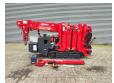

## **UNIC URW 295 CMER**

## **Description**

Unic URW 295 CMER.

Year: 2016. Hours: 468. Weight: 1950 kg. CE Machine. 4 point outriggers. Capacity: 2.9 ton. Petrol + Electric. 2.9 tons hookblock.

Jip: 700 kg.

Max height under hook: 9.5 meter. Max outreach: circa 9.0 meter. Radio Remote Control.