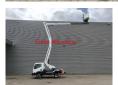

Wheelbase: 2400 mm. Tyres: 195/70R15 80%. Palfinger P200AXE.

Year: 2018. Hours: 2520.

Max capacity basket: 250 kg / 2 persons + 90 kg.

Max working height: 20 meter. Max outreach: 7.6 meter. Max lateral force: 400 N. Max wind speed: 12,5 m/s. Max working presure: 230 bar.

4 point outriggers. Rotated basket.

Electrical function in basket.

German Car!

ID NR: 622.

The General Terms and Conditions of Heinhuis are applicable to all adverts, offers and quotations by Heinhuis, all agreements entered into by Heinhuis and the negotiations preceding them. By any form of response you accept the applicability of the General Terms and Conditions of Heinhuis and you declare that you have taken note of these General Terms and Conditions. Our prices are export netto prices.