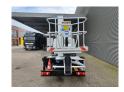

Wheelbase: 2400 mm. Tyres: 195/70R15 80%. Palfinger P200AXE.

Year: 2018. Hours: 2520.

Max capacity basket: 250 kg / 2 persons + 90 kg.

Max working height: 20 meter. Max outreach: 7.6 meter. Max lateral force: 400 N. Max wind speed: 12,5 m/s. Max working presure: 230 bar.

4 point outriggers. Rotated basket.

Electrical function in basket.

German Car!

ID NR: 622.

The General Terms and Conditions of Heinhuis are applicable to all adverts, offers and quotations by Heinhuis, all agreements entered into by Heinhuis and the negotiations preceding them. By any form of response you accept the applicability of the General Terms and Conditions of Heinhuis and you declare that you have taken note of these General Terms and Conditions. Our prices are export netto prices.