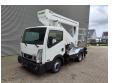

## Nissan Cabstar 35.13 NT400 Palfinger P200AXE

## **Description**

Nissan Cabstar 35.13 NT400.

Year: 2018. Milage: 22.170 km. Manual gearbox 6 gears. Max weight: 3500 kg.

Axle load: 1: 1750 kg. 2: 2200 kg. 3 Persons.

Electrical operated windows.

Ad Blue.

Wheelbase: 2400 mm. Tyres: 195/70R15 80%. Palfinger P200AXE.

Year: 2018. Hours: 2520.

Max capacity basket: 250 kg / 2 persons + 90 kg.

Max working height: 20 meter. Max outreach: 7.6 meter. Max lateral force: 400 N. Max wind speed: 12,5 m/s. Max working presure: 230 bar.

4 point outriggers. Rotated basket.

Electrical function in basket.

German Car!

ID NR: 622.

The General Terms and Conditions of Heinhuis are applicable to all adverts, offers and quotations by Heinhuis, all agreements entered into by Heinhuis and the negotiations preceding them. By any form of response you accept the applicability of the General Terms and Conditions of Heinhuis and you declare that you have taken note of these General Terms and Conditions. Our prices are export netto prices.