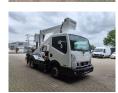

## Nissan Cabstar 35.13 NT400 Palfinger P200AXE

## **Description**

Nissan Cabstar 35.13 NT400.

Year: 2018. Milage: 22.170 km. Manual gearbox 6 gears. Max weight: 3500 kg.

Axle load: 1: 1750 kg. 2: 2200 kg. 3 Persons.

Electrical operated windows.

Ad Blue.

Wheelbase: 2400 mm. Tyres: 195/70R15 80%. Palfinger P200AXE.

Year: 2018. Hours: 2520.

Max capacity basket: 250 kg / 2 persons + 90 kg.

Max working height: 20 meter. Max outreach: 7.6 meter. Max lateral force: 400 N. Max wind speed: 12,5 m/s. Max working presure: 230 bar.