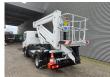

Wheelbase: 2400 mm. Tyres: 195/70R15 80%. Palfinger P200AXE.

Year: 2018. Hours: 2520.

Max capacity basket: 250 kg / 2 persons + 90 kg.

Max working height: 20 meter. Max outreach: 7.6 meter. Max lateral force: 400 N. Max wind speed: 12,5 m/s. Max working presure: 230 bar.

4 point outriggers. Rotated basket.

Electrical function in basket.

German Car!

ID NR: 622.

The General Terms and Conditions of Heinhuis are applicable to all adverts, offers and quotations by Heinhuis, all agreements entered into by Heinhuis and the negotiations preceding them. By any form of response you accept the applicability of the General Terms and Conditions of Heinhuis and you declare that you have taken note of these General Terms and Conditions. Our prices are export netto prices.