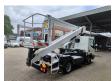

## Nissan Cabstar 35.13 NT400 Palfinger P200AXE

## **Description**

Nissan Cabstar 35.13 NT400.

Year: 2018. Milage: 22.170 km. Manual gearbox 6 gears. Max weight: 3500 kg.

Axle load: 1: 1750 kg. 2: 2200 kg. 3 Persons.

Electrical operated windows.

Ad Blue.

Wheelbase: 2400 mm. Tyres: 195/70R15 80%. Palfinger P200AXE.

Year: 2018. Hours: 2520.

Max capacity basket: 250 kg / 2 persons + 90 kg.

Max working height: 20 meter. Max outreach: 7.6 meter. Max lateral force: 400 N. Max wind speed: 12,5 m/s. Max working presure: 230 bar.