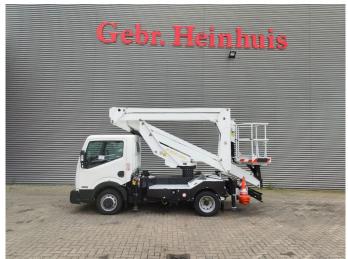

## Nissan Cabstar 35.13 NT400 Palfinger P200AXE

## **Description**

Nissan Cabstar 35.13 NT400.

Year: 2018. Milage: 22.170 km. Manual gearbox 6 gears. Max weight: 3500 kg.

Axle load: 1: 1750 kg. 2: 2200 kg. 3 Persons.

Electrical operated windows.

Ad Blue.

Wheelbase: 2400 mm. Tyres: 195/70R15 80%. Palfinger P200AXE.

Year: 2018. Hours: 2520.

Max capacity basket: 250 kg / 2 persons + 90 kg.

Max working height: 20 meter. Max outreach: 7.6 meter. Max lateral force: 400 N. Max wind speed: 12,5 m/s. Max working presure: 230 bar.

4 point outriggers. Rotated basket.

Electrical function in basket.

German Car!

ID NR: 622.

The General Terms and Conditions of Heinhuis are applicable to all adverts, offers and quotations by Heinhuis, all agreements entered into by Heinhuis and the negotiations preceding them. By any form of response you accept the applicability of the General Terms and Conditions of Heinhuis and you declare that you have taken note of these General Terms and Conditions. Our prices are export netto prices.