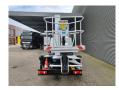

Wheelbase: 2400 mm. Tyres: 195/70R15 80%. Palfinger P200AXE.

Year: 2018. Hours: 2520.

Max capacity basket: 250 kg / 2 persons + 90 kg.

Max working height: 20 meter. Max outreach: 7.6 meter. Max lateral force: 400 N. Max wind speed: 12,5 m/s. Max working presure: 230 bar.

4 point outriggers. Rotated basket.

Electrical function in basket.

German Car!

ID NR: 622.

The General Terms and Conditions of Heinhuis are applicable to all adverts, offers and quotations by Heinhuis, all agreements entered into by Heinhuis and the negotiations preceding them. By any form of response you accept the applicability of the General Terms and Conditions of Heinhuis and you declare that you have taken note of these General Terms and Conditions. Our prices are export netto prices.