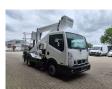

## Palfinger P200AXE Nissan Cabstar 35.13 NT400

## **Description**

Nissan Cabstar 35.13 NT400.

Year: 2018. Milage: 22.170 km. Manual gearbox 6 gears. Max weight: 3500 kg.

Axle load: 1: 1750 kg. 2: 2200 kg. 3 Persons.

Electrical operated windows.

Ad Blue.