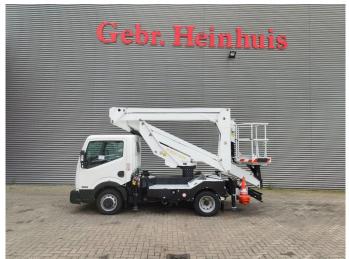

## Palfinger P200AXE Nissan Cabstar 35.13 NT400

## **Description**

Nissan Cabstar 35.13 NT400.

Year: 2018. Milage: 22.170 km. Manual gearbox 6 gears. Max weight: 3500 kg.

Axle load: 1: 1750 kg. 2: 2200 kg. 3 Persons.

Electrical operated windows.

Ad Blue.

Wheelbase: 2400 mm. Tyres: 195/70R15 80%. Palfinger P200AXE.

Year: 2018. Hours: 2520.

Max capacity basket: 250 kg / 2 persons + 90 kg.

Max working height: 20 meter. Max outreach: 7.6 meter. Max lateral force: 400 N. Max wind speed: 12,5 m/s. Max working presure: 230 bar.

4 point outriggers. Rotated basket.

Electrical function in basket.

German Car!

ID NR: 622.

The General Terms and Conditions of Heinhuis are applicable to all adverts, offers and quotations by Heinhuis, all agreements entered into by Heinhuis and the negotiations preceding them. By any form of response you accept the applicability of the General Terms and Conditions of Heinhuis and you declare that you have taken note of these General Terms and Conditions. Our prices are export netto prices.