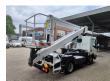

## Palfinger P200AXE Nissan Cabstar 35.13 NT400

## **Description**

Nissan Cabstar 35.13 NT400.

Year: 2018. Milage: 22.170 km. Manual gearbox 6 gears. Max weight: 3500 kg.

Axle load: 1: 1750 kg. 2: 2200 kg. 3 Persons.

Electrical operated windows.

Ad Blue.