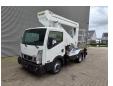

## Palfinger P200AXE Nissan Cabstar 35.13 NT400

## **Description**

Nissan Cabstar 35.13 NT400.

Year: 2018. Milage: 22.170 km. Manual gearbox 6 gears. Max weight: 3500 kg.

Axle load: 1: 1750 kg. 2: 2200 kg. 3 Persons.

Electrical operated windows.

Ad Blue.

Wheelbase: 2400 mm. Tyres: 195/70R15 80%. Palfinger P200AXE.

Year: 2018. Hours: 2520.

Max capacity basket: 250 kg / 2 persons + 90 kg.

Max working height: 20 meter. Max outreach: 7.6 meter. Max lateral force: 400 N. Max wind speed: 12,5 m/s. Max working presure: 230 bar.