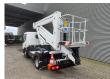

## Palfinger P200AXE Nissan Cabstar 35.13 NT400

Wheelbase: 2400 mm. Tyres: 195/70R15 80%. Palfinger P200AXE.

Year: 2018. Hours: 2520.

Max capacity basket: 250 kg / 2 persons + 90 kg.

Max working height: 20 meter. Max outreach: 7.6 meter. Max lateral force: 400 N. Max wind speed: 12,5 m/s. Max working presure: 230 bar.

4 point outriggers. Rotated basket.

Electrical function in basket.

German Car!

ID NR: 622.

The General Terms and Conditions of Heinhuis are applicable to all adverts, offers and quotations by Heinhuis, all agreements entered into by Heinhuis and the negotiations preceding them. By any form of response you accept the applicability of the General Terms and Conditions of Heinhuis and you declare that you have taken note of these General Terms and Conditions. Our prices are export netto prices.