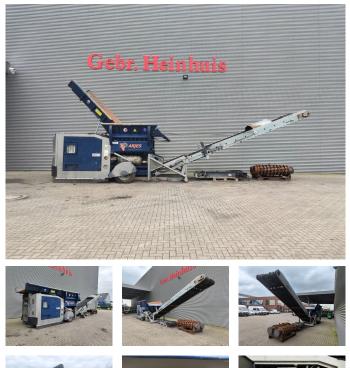

## Arjes VZ 750/850/760 D Magnetbelt Liftaxle Radio Remote!

## Description

Arjes VZ 760 D.

Year: 2010. Hours: 8713. Weight: 17.000 kg. CE machine. 354 KW Caterpillar engine. Liftaxle. Tippable hopper. 3 way convenyor on the back. Magnetbelt. Radio Remote Control. Hooklift system.