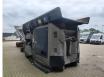

## Arjes VZ 750/850/760 D Magnetbelt Liftaxle Radio Remote!

## Description

Arjes VZ 760 D.

Year: 2010. Hours: 8713. Weight: 17.000 kg. CE machine. 354 KW Caterpillar engine. Liftaxle. Tippable hopper. 3 way convenyor on the back. Magnetbelt. Radio Remote Control. Hooklift system.