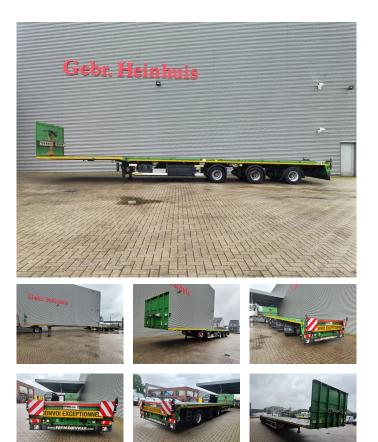

## Faymonville F-S43-1BGA Mega!

## Description

Faymonville F-S43-1BGA.

Year: 2017. 10-11.2 tons SAF axles. Max weight: 48.000 - 51.600 kg. Kingpin load: 18.000 kg. EBS ABS ALB. Hydraulic works on NATO from the truck. Preperation for twistlocks. Powersteering 3 steering axles. Airsuspension. Sparetyre. Toolboxes. 8.2 meter extandable. Dimmensions floor: I: 13.600 mm. W: 2550 mm. H: 1100 mm. Kingpin height: 1000 mm. Tyres: 235/75R17,5 60-80%. Radio Remote Control.