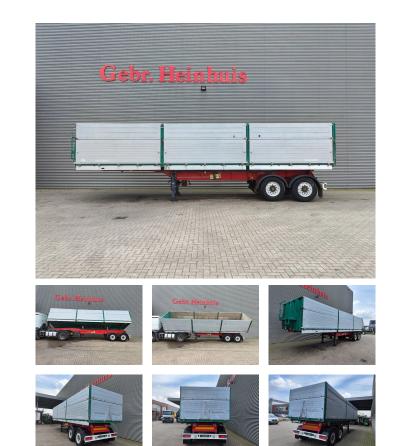

## Schwarzmüller HKS 2/E-S4 3 Seitenkipper!

## Description

Schwarzmuller HKS 2/E-S4.

Year: 2005. 9 tons BPW axles. Weight: 7340 kg. Load capacity: 23.660 kg. Max weight: 31.000 kg. Kingpin load: 17.000 kg. EBS ABS ALB. Airsuspension. Dimmensions inside 3 seitenkipper: L: 10.500 mm. W: 2470 mm. H: 1600 mm. Tyres: 385/65R22,5 60%.