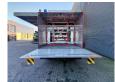

Trosch tailgate. 1500 kg capacity. Lightboom.

Tyres: 235/75R17,5 90%.

Firetruck!

Like New!

ID NR: 566.

The General Terms and Conditions of Heinhuis are applicable to all adverts, offers and quotations by Heinhuis, all agreements entered into by Heinhuis and the negotiations preceding them. By any form of response you accept the applicability of the General Terms and Conditions of Heinhuis and you declare that you have taken note of these General Terms and Conditions. Our prices are export netto prices.