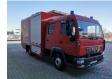

## MAN 10.225 LC 4x2 DOKA

## **Description**

MAN LE 10.335 LC 4x2.

Year: 2002.

Milage: 17.897 km. Manual gearbox 6 gears. Max weight: 10.600 kg.

Axle load: 1: 3800 kg. 2: 6800 kg. Steelsuspension. 6 Persons DOKA.

Electrical operated windows. Wheelbase: 3900 mm. Rockinger trailer coupling.

Trosch tailgate. 1500 kg capacity. Lightboom.

Tyres: 235/75R17,5 90%.

Firetruck!

Like New!

ID NR: 566.

The General Terms and Conditions of Heinhuis are applicable to all adverts, offers and quotations by Heinhuis, all agreements entered into by Heinhuis and the negotiations preceding them. By any form of response you accept the applicability of the General Terms and Conditions of Heinhuis and you declare that you have taken note of these General Terms and Conditions. Our prices are export netto prices.