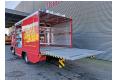

Trosch tailgate. 1500 kg capacity. Lightboom.

Tyres: 235/75R17,5 90%.

Firetruck!

Like New!

ID NR: 566.

The General Terms and Conditions of Heinhuis are applicable to all adverts, offers and quotations by Heinhuis, all agreements entered into by Heinhuis and the negotiations preceding them. By any form of response you accept the applicability of the General Terms and Conditions of Heinhuis and you declare that you have taken note of these General Terms and Conditions. Our prices are export netto prices.