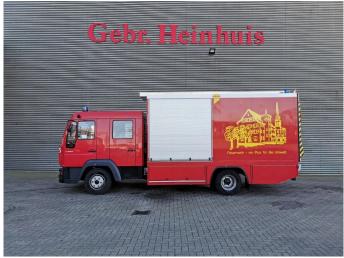

## MAN 10.225 LC 4x2 DOKA

## **Description**

MAN LE 10.335 LC 4x2.

Year: 2002.

Milage: 17.897 km. Manual gearbox 6 gears. Max weight: 10.600 kg.

Axle load: 1: 3800 kg. 2: 6800 kg. Steelsuspension. 6 Persons DOKA.

Electrical operated windows. Wheelbase: 3900 mm. Rockinger trailer coupling.

Trosch tailgate. 1500 kg capacity. Lightboom.

Tyres: 235/75R17,5 90%.

Firetruck!

Like New!

ID NR: 566.

The General Terms and Conditions of Heinhuis are applicable to all adverts, offers and quotations by Heinhuis, all agreements entered into by Heinhuis and the negotiations preceding them. By any form of response you accept the applicability of the General Terms and Conditions of Heinhuis and you declare that you have taken note of these General Terms and Conditions. Our prices are export netto prices.