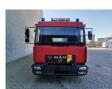

## MAN 10.225 LC 4x2 DOKA

## **Description**

MAN LE 10.335 LC 4x2.

Year: 2002.

Milage: 17.897 km. Manual gearbox 6 gears. Max weight: 10.600 kg.

Axle load: 1: 3800 kg. 2: 6800 kg. Steelsuspension. 6 Persons DOKA.

Electrical operated windows. Wheelbase: 3900 mm. Rockinger trailer coupling.

Trosch tailgate. 1500 kg capacity. Lightboom.

Tyres: 235/75R17,5 90%.

Firetruck!

Like New!

ID NR: 566.

The General Terms and Conditions of Heinhuis are applicable to all adverts, offers and quotations by Heinhuis, all agreements entered into by Heinhuis and the negotiations preceding them. By any form of response you accept the applicability of the General Terms and Conditions of Heinhuis and you declare that you have taken note of these General Terms and Conditions. Our prices are export netto prices.