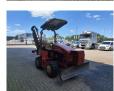

## Ditch Witch RT 45 H314 Trencher

## **Description**

Ditch Witch RT 45 H314 Trencher.

Year: 2016. Hours: 692. Weight: 2438 kg. CE Machine. 31.5 KW. 4x4x4. 6 way blade. H314 Trencher. Max depth: 1.3 meter. Weight: 260 kg. Tyres: 26x12.00 80%.