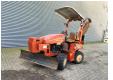

## Ditch Witch RT 45 H314 Trencher

## **Description**

Ditch Witch RT 45 H314 Trencher.

Year: 2016. Hours: 692. Weight: 2438 kg. CE Machine. 31.5 KW. 4x4x4. 6 way blade. H314 Trencher. Max depth: 1.3 meter. Weight: 260 kg. Tyres: 26x12.00 80%.