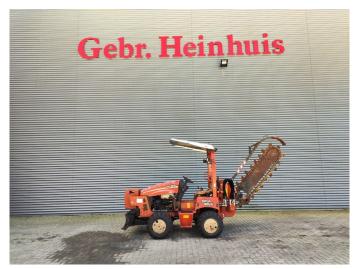

## Ditch Witch RT 45 H314 Trencher

## **Description**

Ditch Witch RT 45 H314 Trencher.

Year: 2016. Hours: 692. Weight: 2438 kg. CE Machine. 31.5 KW. 4x4x4. 6 way blade. H314 Trencher. Max depth: 1.3 meter. Weight: 260 kg. Tyres: 26x12.00 80%.