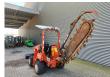

## Ditch Witch RT 45 H314 Trencher

## **Description**

Ditch Witch RT 45 H314 Trencher.

Year: 2016. Hours: 692. Weight: 2438 kg. CE Machine. 31.5 KW. 4x4x4. 6 way blade. H314 Trencher. Max depth: 1.3 meter. Weight: 260 kg. Tyres: 26x12.00 80%.