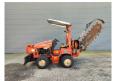

## Ditch Witch RT 45 H314 Trencher

## **Description**

Ditch Witch RT 45 H314 Trencher.

Year: 2016. Hours: 692. Weight: 2438 kg. CE Machine. 31.5 KW. 4x4x4. 6 way blade. H314 Trencher. Max depth: 1.3 meter. Weight: 260 kg. Tyres: 26x12.00 80%.