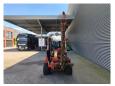

## Ditch Witch RT 45 H314 Trencher

## **Description**

Ditch Witch RT 45 H314 Trencher.

Year: 2016. Hours: 692. Weight: 2438 kg. CE Machine. 31.5 KW. 4x4x4. 6 way blade. H314 Trencher. Max depth: 1.3 meter. Weight: 260 kg. Tyres: 26x12.00 80%.