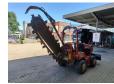

## Ditch Witch RT 45 H314 Trencher

## **Description**

Ditch Witch RT 45 H314 Trencher.

Year: 2016. Hours: 692. Weight: 2438 kg. CE Machine. 31.5 KW. 4x4x4. 6 way blade. H314 Trencher. Max depth: 1.3 meter. Weight: 260 kg. Tyres: 26x12.00 80%.