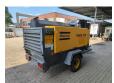

## Atlas-Copco XAHS 186 12 Bar!

## **Description**

Atlas Copco XAHS 186.

Year: 2008. Hours: 6303. Weight: 2000 kg. CE machine. Max presure: 12 bar.

2200 rpm.

104 KW Deutz TCD 2013 L04 2V.

Axle load: 1950 kg. Tyres: 205R14 80%.

German machine!