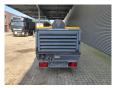

## Atlas-Copco XAHS 186 12 Bar!

## **Description**

Atlas Copco XAHS 186.

Year: 2008. Hours: 6303. Weight: 2000 kg. CE machine. Max presure: 12 bar.

2200 rpm.

104 KW Deutz TCD 2013 L04 2V.

Axle load: 1950 kg. Tyres: 205R14 80%.

German machine!