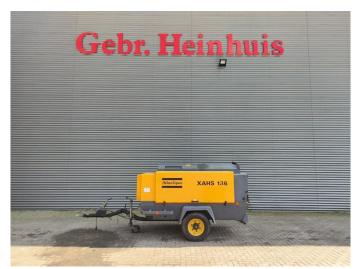

## Atlas-Copco XAHS 186 12 Bar!

## **Description**

Atlas Copco XAHS 186.

Year: 2008. Hours: 6303. Weight: 2000 kg. CE machine. Max presure: 12 bar.

2200 rpm.

104 KW Deutz TCD 2013 L04 2V.

Axle load: 1950 kg. Tyres: 205R14 80%.

German machine!