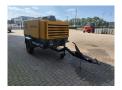

## Atlas-Copco XAHS 186 12 Bar!

## **Description**

Atlas Copco XAHS 186.

Year: 2008. Hours: 6303. Weight: 2000 kg. CE machine. Max presure: 12 bar.

2200 rpm.

104 KW Deutz TCD 2013 L04 2V.

Axle load: 1950 kg. Tyres: 205R14 80%.

German machine!