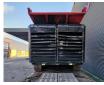

## HAMMEL VB 450 DK DUO Radio Remote Fire damage!

## Description

Hammel VB 450 DK Duo.

Year: 2015. Hours: Circa 3000. Weight: 22.000 kg. CE Machine. 354 KW / 475 HP caterpillar engine. Tippable Hopper. Pads: 400 mm. Radio Remote Control.

FIREDAMAGE IN ENGINE SPACE !!