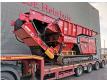

## HAMMEL VB 450 DK DUO Radio Remote Fire damage!

## Description

Hammel VB 450 DK Duo.

Year: 2015. Hours: Circa 3000. Weight: 22.000 kg. CE Machine. 354 KW / 475 HP caterpillar engine. Tippable Hopper. Pads: 400 mm. Radio Remote Control.

FIREDAMAGE IN ENGINE SPACE !!