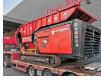

## HAMMEL VB 450 DK DUO Radio Remote Fire damage!

## Description

Hammel VB 450 DK Duo.

Year: 2015. Hours: Circa 3000. Weight: 22.000 kg. CE Machine. 354 KW / 475 HP caterpillar engine. Tippable Hopper. Pads: 400 mm. Radio Remote Control.

FIREDAMAGE IN ENGINE SPACE !!