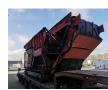

## HAMMEL VB 450 DK DUO Radio Remote Fire damage!

## Description

Hammel VB 450 DK Duo.

Year: 2015. Hours: Circa 3000. Weight: 22.000 kg. CE Machine. 354 KW / 475 HP caterpillar engine. Tippable Hopper. Pads: 400 mm. Radio Remote Control.

FIREDAMAGE IN ENGINE SPACE !!