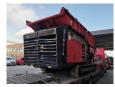

## HAMMEL VB 450 DK DUO Radio Remote Fire damage!

## Description

Hammel VB 450 DK Duo.

Year: 2015. Hours: Circa 3000. Weight: 22.000 kg. CE Machine. 354 KW / 475 HP caterpillar engine. Tippable Hopper. Pads: 400 mm. Radio Remote Control.

FIREDAMAGE IN ENGINE SPACE !!