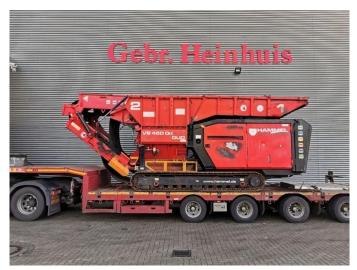

## HAMMEL VB 450 DK DUO Radio Remote Fire damage!

## Description

Hammel VB 450 DK Duo.

Year: 2015. Hours: Circa 3000. Weight: 22.000 kg. CE Machine. 354 KW / 475 HP caterpillar engine. Tippable Hopper. Pads: 400 mm. Radio Remote Control.

FIREDAMAGE IN ENGINE SPACE !!