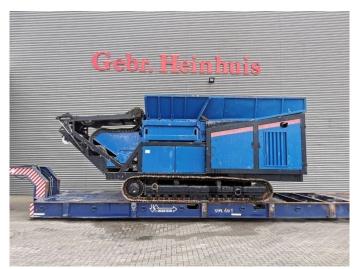

## Forus HB 396

## **Description**

Forus HB 396.

Year: 2007. Hours: 6246. Weight: 26.300 kg. CE Machine. Radio Remote Control. Tippable hopper. Caterpillar C11 engine. 350 HP / 261 KW. 2 way convenyor. Pads: 500 mm. UC: 70%.