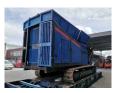

## Forus HB 396

## **Description**

Forus HB 396.

Year: 2007. Hours: 6246. Weight: 26.300 kg. CE Machine. Radio Remote Control. Tippable hopper. Caterpillar C11 engine. 350 HP / 261 KW. 2 way convenyor. Pads: 500 mm. UC: 70%.