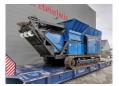

## Forus HB 396

## **Description**

Forus HB 396.

Year: 2007. Hours: 6246. Weight: 26.300 kg. CE Machine. Radio Remote Control. Tippable hopper. Caterpillar C11 engine. 350 HP / 261 KW. 2 way convenyor. Pads: 500 mm. UC: 70%.