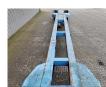

## **Novatech** F1350 50 Ton Capacity Powersteering Topcondition!

## Description

Novatech F1350.

Year: 2014. Weight: 10.000 kg. Load capacity: 50.000 kg. Max weight: 60.000 kg. Works on hydraulic from a truck/terminal tractor. Powersteering. Lenght floor: 13 meter.

Topcondition!