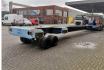

## **Novatech** F1350 50 Ton Capacity Powersteering Topcondition!

## Description

Novatech F1350.

Year: 2014. Weight: 10.000 kg. Load capacity: 50.000 kg. Max weight: 60.000 kg. Works on hydraulic from a truck/terminal tractor. Powersteering. Lenght floor: 13 meter.

Topcondition!