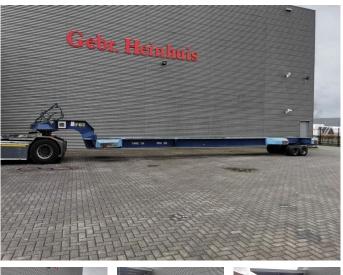

## **Novatech** F1350 50 Ton Capacity Powersteering Topcondition!

## Description

Novatech F1350.

Year: 2014. Weight: 10.000 kg. Load capacity: 50.000 kg. Max weight: 60.000 kg. Works on hydraulic from a truck/terminal tractor. Powersteering. Lenght floor: 13 meter.

Topcondition!