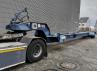

## **Novatech** F1350 50 Ton Capacity Powersteering Topcondition!

## Description

Novatech F1350.

Year: 2014. Weight: 10.000 kg. Load capacity: 50.000 kg. Max weight: 60.000 kg. Works on hydraulic from a truck/terminal tractor. Powersteering. Lenght floor: 13 meter.

Topcondition!