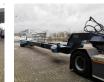

## **Novatech** F1350 50 Ton Capacity Powersteering Topcondition!

## Description

Novatech F1350.

Year: 2014. Weight: 10.000 kg. Load capacity: 50.000 kg. Max weight: 60.000 kg. Works on hydraulic from a truck/terminal tractor. Powersteering. Lenght floor: 13 meter.

Topcondition!