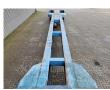

### Description

Novatech F1350.

Year: 2014. Weight: 10.000 kg. Load capacity: 50.000 kg. Max weight: 60.000 kg. Works on hydraulic from a truck/terminal tractor. Powersteering. Lenght floor: 13 meter.

Topcondition!