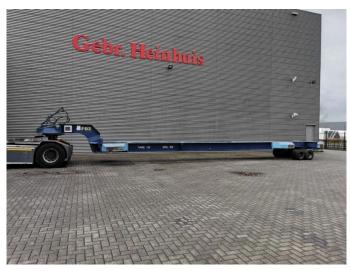

# Novatech

### Description

Novatech F1350.

Year: 2014. Weight: 10.000 kg. Load capacity: 50.000 kg. Max weight: 60.000 kg. Works on hydraulic from a truck/terminal tractor. Powersteering. Lenght floor: 13 meter.

Topcondition!