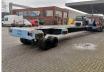

### Description

Novatech F1350.

Year: 2014. Weight: 10.000 kg. Load capacity: 50.000 kg. Max weight: 60.000 kg. Works on hydraulic from a truck/terminal tractor. Powersteering. Lenght floor: 13 meter.

Topcondition!