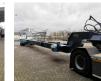

### Description

Novatech F1350.

Year: 2014. Weight: 10.000 kg. Load capacity: 50.000 kg. Max weight: 60.000 kg. Works on hydraulic from a truck/terminal tractor. Powersteering. Lenght floor: 13 meter.

Topcondition!