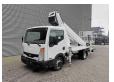

## Ruthmann TB 270 Nissan Cabstar 35.13

## **Description**

Nissan Cabstar 35.13.

Year: 2011. Milage: 66.530 km. Manual gearbox 6 gears. Max weight: 3500 kg.

Axle load: 1: 1750 kg. 2: 2200 kg. 3 Persons. Radio CD.

Electrical operated windows. Wheelbase: 2900 mm. Tyres: 195/70R15 80%. Ruthmann TB 270.

Year: 2011.

Max capacity basket: 230 kg / 2 persons + 70 kg.

Max lateral force: 400 N. Max wind speed: 12,5 m/s. Max permitted tilt: 5 degree.

4 point outriggers. Rotated basket.

Electrical function in basket. Max working height: 27 meter. Max outreach: 13.5 meter.