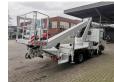

## Ruthmann TB 270 Nissan Cabstar 35.13

## **Description**

Nissan Cabstar 35.13.

Year: 2011. Milage: 66.530 km. Manual gearbox 6 gears. Max weight: 3500 kg.

Axle load: 1: 1750 kg. 2: 2200 kg. 3 Persons. Radio CD.

Electrical operated windows. Wheelbase: 2900 mm. Tyres: 195/70R15 80%. Ruthmann TB 270.

Year: 2011.

Max capacity basket: 230 kg / 2 persons + 70 kg.

Max lateral force: 400 N. Max wind speed: 12,5 m/s. Max permitted tilt: 5 degree.

4 point outriggers. Rotated basket.

Electrical function in basket. Max working height: 27 meter. Max outreach: 13.5 meter.