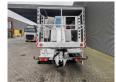

## Ruthmann TB 270 Nissan Cabstar 35.13

## **Description**

Nissan Cabstar 35.13.

Year: 2011. Milage: 66.530 km. Manual gearbox 6 gears. Max weight: 3500 kg.

Axle load: 1: 1750 kg. 2: 2200 kg. 3 Persons. Radio CD.

Electrical operated windows. Wheelbase: 2900 mm. Tyres: 195/70R15 80%. Ruthmann TB 270.

Year: 2011.

Max capacity basket: 230 kg / 2 persons + 70 kg.

Max lateral force: 400 N. Max wind speed: 12,5 m/s. Max permitted tilt: 5 degree.

4 point outriggers. Rotated basket.

Electrical function in basket. Max working height: 27 meter. Max outreach: 13.5 meter.