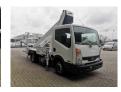

## Ruthmann TB 270 Nissan Cabstar 35.13

## **Description**

Nissan Cabstar 35.13.

Year: 2011. Milage: 66.530 km. Manual gearbox 6 gears. Max weight: 3500 kg.

Axle load: 1: 1750 kg. 2: 2200 kg. 3 Persons. Radio CD.

Electrical operated windows. Wheelbase: 2900 mm. Tyres: 195/70R15 80%. Ruthmann TB 270.

Year: 2011.

Max capacity basket: 230 kg / 2 persons + 70 kg.

Max lateral force: 400 N. Max wind speed: 12,5 m/s. Max permitted tilt: 5 degree.

4 point outriggers. Rotated basket.

Electrical function in basket. Max working height: 27 meter. Max outreach: 13.5 meter.