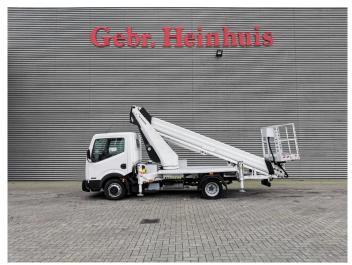

## Ruthmann TB 270 Nissan Cabstar 35.13

## **Description**

Nissan Cabstar 35.13.

Year: 2011. Milage: 66.530 km. Manual gearbox 6 gears. Max weight: 3500 kg.

Axle load: 1: 1750 kg. 2: 2200 kg. 3 Persons. Radio CD.

Electrical operated windows. Wheelbase: 2900 mm. Tyres: 195/70R15 80%. Ruthmann TB 270.

Year: 2011.

Max capacity basket: 230 kg / 2 persons + 70 kg.

Max lateral force: 400 N. Max wind speed: 12,5 m/s. Max permitted tilt: 5 degree.

4 point outriggers. Rotated basket.

Electrical function in basket. Max working height: 27 meter. Max outreach: 13.5 meter.