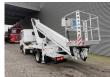

## Ruthmann TB 270 Nissan Cabstar 35.13

## **Description**

Nissan Cabstar 35.13.

Year: 2011. Milage: 66.530 km. Manual gearbox 6 gears. Max weight: 3500 kg.

Axle load: 1: 1750 kg. 2: 2200 kg. 3 Persons. Radio CD.

Electrical operated windows. Wheelbase: 2900 mm. Tyres: 195/70R15 80%. Ruthmann TB 270.

Year: 2011.

Max capacity basket: 230 kg / 2 persons + 70 kg.

Max lateral force: 400 N. Max wind speed: 12,5 m/s. Max permitted tilt: 5 degree.

4 point outriggers. Rotated basket.

Electrical function in basket. Max working height: 27 meter. Max outreach: 13.5 meter.