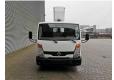

## **Description**

Nissan Cabstar 35.14.

Year: 2012. Milage: 58.242 km. Manual gearbox 6 gears. max weight: 3500 kg.

Axle load: 1: 1750 kg. 2: 2200 kg. 3 Persons. Radio CD.

Electrical operated windows. Wheelbase: 2900 mm. Tyres: 195/70R15 80%. Ruthmann TB 270.