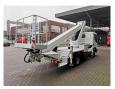

## Nissan 35.14 Ruthmann TB 270 27 Meter 12 Pieces!

## **Description**

Nissan Cabstar 35.14.

Year: 2012. Milage: 58.242 km. Manual gearbox 6 gears. max weight: 3500 kg.

Axle load: 1: 1750 kg. 2: 2200 kg. 3 Persons. Radio CD.

Electrical operated windows. Wheelbase: 2900 mm. Tyres: 195/70R15 80%. Ruthmann TB 270.

Year: 2012.

Max capacity basket: 230 kg / 2 persons + 70 kg.

Max lateral force: 400 N. Max wind speed: 12,5 m/s. Max permitted tilt: 5 degree.

4 point outriggers. Rotated basket.

Electrical function in basket. Max working height: 27 meter. Max outreach: 13.5 meter.