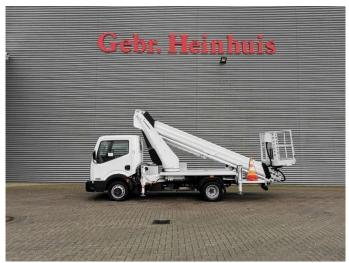

## Nissan 35.14 Ruthmann TB 270 27 Meter 12 Pieces!

## **Description**

Nissan Cabstar 35.14.

Year: 2012. Milage: 58.242 km. Manual gearbox 6 gears. max weight: 3500 kg.

Axle load: 1: 1750 kg. 2: 2200 kg. 3 Persons. Radio CD.

Electrical operated windows. Wheelbase: 2900 mm. Tyres: 195/70R15 80%. Ruthmann TB 270.

Year: 2012.

Max capacity basket: 230 kg / 2 persons + 70 kg.

Max lateral force: 400 N. Max wind speed: 12,5 m/s. Max permitted tilt: 5 degree.

4 point outriggers. Rotated basket.

Electrical function in basket. Max working height: 27 meter. Max outreach: 13.5 meter.