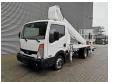

## Nissan 35.14 Ruthmann TB 270 27 Meter 12 Pieces!

## **Description**

Nissan Cabstar 35.14.

Year: 2012. Milage: 58.242 km. Manual gearbox 6 gears. max weight: 3500 kg.

Axle load: 1: 1750 kg. 2: 2200 kg. 3 Persons. Radio CD.

Electrical operated windows. Wheelbase: 2900 mm. Tyres: 195/70R15 80%. Ruthmann TB 270.

Year: 2012.

Max capacity basket: 230 kg / 2 persons + 70 kg.

Max lateral force: 400 N. Max wind speed: 12,5 m/s. Max permitted tilt: 5 degree.

4 point outriggers. Rotated basket.

Electrical function in basket. Max working height: 27 meter. Max outreach: 13.5 meter.