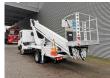

## Nissan 35.14 Ruthmann TB 270 27 Meter 12 Pieces!

## **Description**

Nissan Cabstar 35.14.

Year: 2012. Milage: 58.242 km. Manual gearbox 6 gears. max weight: 3500 kg.

Axle load: 1: 1750 kg. 2: 2200 kg. 3 Persons. Radio CD.

Electrical operated windows. Wheelbase: 2900 mm. Tyres: 195/70R15 80%. Ruthmann TB 270.

Year: 2012.

Max capacity basket: 230 kg / 2 persons + 70 kg.

Max lateral force: 400 N. Max wind speed: 12,5 m/s. Max permitted tilt: 5 degree.

4 point outriggers. Rotated basket.

Electrical function in basket. Max working height: 27 meter. Max outreach: 13.5 meter.