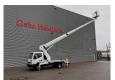

## Nissan 35.14 Ruthmann TB 270 27 Meter 12 Pieces!

## **Description**

Nissan Cabstar 35.14.

Year: 2012. Milage: 58.242 km. Manual gearbox 6 gears. max weight: 3500 kg.

Axle load: 1: 1750 kg. 2: 2200 kg. 3 Persons. Radio CD.

Electrical operated windows. Wheelbase: 2900 mm. Tyres: 195/70R15 80%. Ruthmann TB 270.

Year: 2012.

Max capacity basket: 230 kg / 2 persons + 70 kg.

Max lateral force: 400 N. Max wind speed: 12,5 m/s. Max permitted tilt: 5 degree.

4 point outriggers. Rotated basket.

Electrical function in basket. Max working height: 27 meter. Max outreach: 13.5 meter.