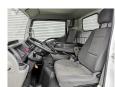

## **Description**

Nissan Cabstar 35.14.

Year: 2012. Milage: 58.242 km. Manual gearbox 6 gears. max weight: 3500 kg.

Axle load: 1: 1750 kg. 2: 2200 kg. 3 Persons. Radio CD.

Electrical operated windows. Wheelbase: 2900 mm. Tyres: 195/70R15 80%. Ruthmann TB 270.