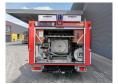

## **Description**

Iveco TurboDaily 49-10.

Year: 1996.

Milage: 15.618 km. Manual gearbox 5 gears. Weight: 3170 kg. Max weight: 5250 kg.

Axle load: 1: 1800 kg. 2: 3700 kg. 6 Persons.

Wheelbase: 3310 mm. Trailer coupling. Tyres: 195/75R16 80%.

Ziegler TSF-W. Year: 1996. Pump. Water tank.

2 Pieces available!

German car!

ID NR: 521.

The General Terms and Conditions of Heinhuis are applicable to all adverts, offers and quotations by Heinhuis, all agreements entered into by Heinhuis and the negotiations preceding them. By any form of response you accept the applicability of the General Terms and Conditions of Heinhuis and you declare that you have taken note of these General Terms and Conditions. Our prices are export netto prices.