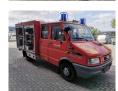

## Iveco TurboDaily 49-10 Feuerwehr 15.618 KM 2 Pieces!

## **Description**

Iveco TurboDaily 49-10.

Year: 1996.

Milage: 15.618 km. Manual gearbox 5 gears. Weight: 3170 kg. Max weight: 5250 kg.

Axle load: 1: 1800 kg. 2: 3700 kg. 6 Persons.

Wheelbase: 3310 mm. Trailer coupling. Tyres: 195/75R16 80%.

Ziegler TSF-W. Year: 1996. Pump. Water tank.

2 Pieces available!

German car!

ID NR: 521.

The General Terms and Conditions of Heinhuis are applicable to all adverts, offers and quotations by Heinhuis, all agreements entered into by Heinhuis and the negotiations preceding them. By any form of response you accept the applicability of the General Terms and Conditions of Heinhuis and you declare that you have taken note of these General Terms and Conditions. Our prices are export netto prices.