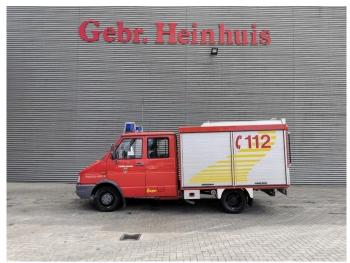

## Iveco TurboDaily 49-10 Feuerwehr 15.618 KM 2 Pieces!

## **Description**

Iveco TurboDaily 49-10.

Year: 1996.

Milage: 15.618 km. Manual gearbox 5 gears. Weight: 3170 kg. Max weight: 5250 kg.

Axle load: 1: 1800 kg. 2: 3700 kg. 6 Persons.

Wheelbase: 3310 mm. Trailer coupling. Tyres: 195/75R16 80%.

Ziegler TSF-W. Year: 1996. Pump. Water tank.

2 Pieces available!

German car!

ID NR: 521.

The General Terms and Conditions of Heinhuis are applicable to all adverts, offers and quotations by Heinhuis, all agreements entered into by Heinhuis and the negotiations preceding them. By any form of response you accept the applicability of the General Terms and Conditions of Heinhuis and you declare that you have taken note of these General Terms and Conditions. Our prices are export netto prices.