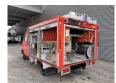

## Iveco TurboDaily 49-10 Feuerwehr 15.618 KM 2 Pieces!

## **Description**

Iveco TurboDaily 49-10.

Year: 1996.

Milage: 15.618 km. Manual gearbox 5 gears. Weight: 3170 kg. Max weight: 5250 kg.

Axle load: 1: 1800 kg. 2: 3700 kg. 6 Persons.

Wheelbase: 3310 mm. Trailer coupling. Tyres: 195/75R16 80%.

Ziegler TSF-W. Year: 1996. Pump. Water tank.

2 Pieces available!

German car!

ID NR: 521.

The General Terms and Conditions of Heinhuis are applicable to all adverts, offers and quotations by Heinhuis, all agreements entered into by Heinhuis and the negotiations preceding them. By any form of response you accept the applicability of the General Terms and Conditions of Heinhuis and you declare that you have taken note of these General Terms and Conditions. Our prices are export netto prices.