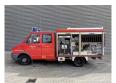

## Iveco TurboDaily 49-10 Feuerwehr 15.618 KM 2 Pieces!

## **Description**

Iveco TurboDaily 49-10.

Year: 1996.

Milage: 15.618 km. Manual gearbox 5 gears. Weight: 3170 kg. Max weight: 5250 kg.

Axle load: 1: 1800 kg. 2: 3700 kg. 6 Persons.

Wheelbase: 3310 mm. Trailer coupling. Tyres: 195/75R16 80%.

Ziegler TSF-W. Year: 1996. Pump. Water tank.

2 Pieces available!

German car!

ID NR: 521.

The General Terms and Conditions of Heinhuis are applicable to all adverts, offers and quotations by Heinhuis, all agreements entered into by Heinhuis and the negotiations preceding them. By any form of response you accept the applicability of the General Terms and Conditions of Heinhuis and you declare that you have taken note of these General Terms and Conditions. Our prices are export netto prices.