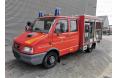

## Iveco TurboDaily 49-10 Feuerwehr 15.618 KM 2 Pieces!

## **Description**

Iveco TurboDaily 49-10.

Year: 1996.

Milage: 15.618 km. Manual gearbox 5 gears. Weight: 3170 kg. Max weight: 5250 kg.

Axle load: 1: 1800 kg. 2: 3700 kg. 6 Persons.

Wheelbase: 3310 mm. Trailer coupling. Tyres: 195/75R16 80%.

Ziegler TSF-W. Year: 1996. Pump. Water tank.

2 Pieces available!

German car!

ID NR: 521.

The General Terms and Conditions of Heinhuis are applicable to all adverts, offers and quotations by Heinhuis, all agreements entered into by Heinhuis and the negotiations preceding them. By any form of response you accept the applicability of the General Terms and Conditions of Heinhuis and you declare that you have taken note of these General Terms and Conditions. Our prices are export netto prices.