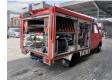

## **Description**

Iveco TurboDaily 49-10.

Year: 1996.

Milage: 15.618 km. Manual gearbox 5 gears. Weight: 3170 kg. Max weight: 5250 kg.

Axle load: 1: 1800 kg. 2: 3700 kg. 6 Persons.

Wheelbase: 3310 mm. Trailer coupling. Tyres: 195/75R16 80%.

Ziegler TSF-W. Year: 1996. Pump. Water tank.

2 Pieces available!

German car!

ID NR: 521.

The General Terms and Conditions of Heinhuis are applicable to all adverts, offers and quotations by Heinhuis, all agreements entered into by Heinhuis and the negotiations preceding them. By any form of response you accept the applicability of the General Terms and Conditions of Heinhuis and you declare that you have taken note of these General Terms and Conditions. Our prices are export netto prices.