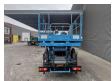

## **Nissan** Cabstar 35.13 - Weiss SF 10 - 400 KG Capacity - Tunnel/Airplane Lift - 2 Pieces!

## Description

Nissan Cabstar 35.13.

Year: 2011.

Milage: 70.862 km. Manual gearbox 6 gears. Max weight: 3500 kg.

Axle load: 1: 1750 kg. 2: 2200 kg. 3 Persons.

Electrical operated windows. Wheelbase: 2850 mm. Tyres: 195/70R15 70%.

Weiss SF 10. Year: 2011.

Max lateral force: 200 N. Max wind speed: 12,5 m/s.

Max capacity basket: 400 kg / 2 persons + 240 kg.

4 point outriggers.

10 meter!

2 pieces available!

Tunnel - Airplane Lift!

ID NR: 184.