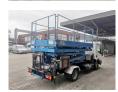

## **Nissan** Cabstar 35.13 - Weiss SF 10 - 400 KG Capacity - Tunnel/Airplane Lift - 2 Pieces!

## Description

Nissan Cabstar 35.13.

Year: 2011.

Milage: 70.862 km. Manual gearbox 6 gears. Max weight: 3500 kg.

Axle load: 1: 1750 kg. 2: 2200 kg. 3 Persons.

Electrical operated windows. Wheelbase: 2850 mm. Tyres: 195/70R15 70%.

Weiss SF 10. Year: 2011.

Max lateral force: 200 N. Max wind speed: 12,5 m/s.

Max capacity basket: 400 kg / 2 persons + 240 kg.

4 point outriggers.

10 meter!

2 pieces available!

Tunnel - Airplane Lift!

ID NR: 184.