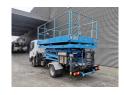

## **Nissan** Cabstar 35.13 - Weiss SF 10 - 400 KG Capacity - Tunnel/Airplane Lift - 2 Pieces!

## Description

Nissan Cabstar 35.13.

Year: 2011.

Milage: 70.862 km. Manual gearbox 6 gears. Max weight: 3500 kg.

Axle load: 1: 1750 kg. 2: 2200 kg. 3 Persons.

Electrical operated windows. Wheelbase: 2850 mm. Tyres: 195/70R15 70%.

Weiss SF 10. Year: 2011.

Max lateral force: 200 N. Max wind speed: 12,5 m/s.

Max capacity basket: 400 kg / 2 persons + 240 kg.

4 point outriggers.

10 meter!

2 pieces available!

Tunnel - Airplane Lift!

ID NR: 184.