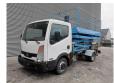

## **Nissan** Cabstar 35.13 - Weiss SF 10 - 400 KG Capacity - Tunnel/Airplane Lift - 2 Pieces!

## Description

Nissan Cabstar 35.13.

Year: 2011.

Milage: 70.862 km. Manual gearbox 6 gears. Max weight: 3500 kg.

Axle load: 1: 1750 kg. 2: 2200 kg. 3 Persons.

Electrical operated windows. Wheelbase: 2850 mm. Tyres: 195/70R15 70%.

Weiss SF 10. Year: 2011.

Max lateral force: 200 N. Max wind speed: 12,5 m/s.

Max capacity basket: 400 kg / 2 persons + 240 kg.

4 point outriggers.

10 meter!

2 pieces available!

Tunnel - Airplane Lift!

ID NR: 184.