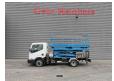

## **Nissan** Cabstar 35.13 - Weiss SF 10 - 400 KG Capacity - Tunnel/Airplane Lift - 2 Pieces!

## Description

Nissan Cabstar 35.13.

Year: 2011.

Milage: 70.862 km. Manual gearbox 6 gears. Max weight: 3500 kg.

Axle load: 1: 1750 kg. 2: 2200 kg. 3 Persons.

Electrical operated windows. Wheelbase: 2850 mm. Tyres: 195/70R15 70%.

Weiss SF 10. Year: 2011.

Max lateral force: 200 N. Max wind speed: 12,5 m/s.

Max capacity basket: 400 kg / 2 persons + 240 kg.

4 point outriggers.

10 meter!

2 pieces available!

Tunnel - Airplane Lift!

ID NR: 184.