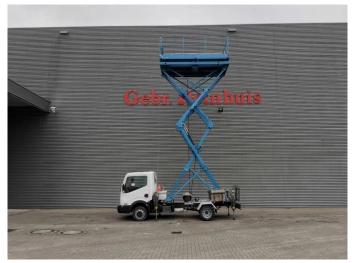

## **Nissan** Cabstar 35.13 - Weiss SF 10 - 400 KG Capacity - Tunnel/Airplane Lift - 2 Pieces!

## Description

Nissan Cabstar 35.13.

Year: 2011.

Milage: 70.862 km. Manual gearbox 6 gears. Max weight: 3500 kg.

Axle load: 1: 1750 kg. 2: 2200 kg. 3 Persons.

Electrical operated windows. Wheelbase: 2850 mm. Tyres: 195/70R15 70%.

Weiss SF 10. Year: 2011.

Max lateral force: 200 N. Max wind speed: 12,5 m/s.

Max capacity basket: 400 kg / 2 persons + 240 kg.

4 point outriggers.

10 meter!

2 pieces available!

Tunnel - Airplane Lift!

ID NR: 184.