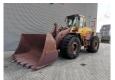

## Volvo L220E German Machine!

## **Description**

Volvo L220E.

Year: 2002. Hours: 28.286. Weight: 24.900 kh. CE machine. 258 KW.

Central greasing system.

Airconditioning.

1 Bucket with teeth: 193x327x115 cm.

Tyres: 29.5R25 70%.

German Machine!