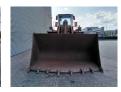

## Volvo L220E German Machine!

## **Description**

Volvo L220E.

Year: 2002. Hours: 28.286. Weight: 24.900 kh. CE machine. 258 KW.

Central greasing system.

Airconditioning.

1 Bucket with teeth: 193x327x115 cm.

Tyres: 29.5R25 70%.

German Machine!