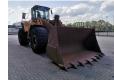

## Volvo L220E German Machine!

## **Description**

Volvo L220E.

Year: 2002. Hours: 28.286. Weight: 24.900 kh. CE machine. 258 KW.

Central greasing system.

Airconditioning.

1 Bucket with teeth: 193x327x115 cm.

Tyres: 29.5R25 70%.

German Machine!