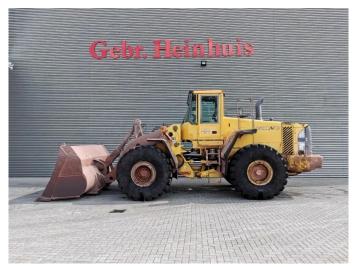

## Volvo L220E German Machine!

## **Description**

Volvo L220E.

Year: 2002. Hours: 28.286. Weight: 24.900 kh. CE machine. 258 KW.

Central greasing system.

Airconditioning.

1 Bucket with teeth: 193x327x115 cm.

Tyres: 29.5R25 70%.

German Machine!