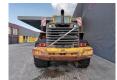

## Volvo L220E German Machine!

## **Description**

Volvo L220E.

Year: 2002. Hours: 28.286. Weight: 24.900 kh. CE machine. 258 KW.

Central greasing system.

Airconditioning.

1 Bucket with teeth: 193x327x115 cm.

Tyres: 29.5R25 70%.

German Machine!