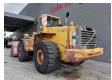

## Volvo L220E German Machine!

## **Description**

Volvo L220E.

Year: 2002. Hours: 28.286. Weight: 24.900 kh. CE machine. 258 KW.

Central greasing system.

Airconditioning.

1 Bucket with teeth: 193x327x115 cm.

Tyres: 29.5R25 70%.

German Machine!