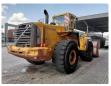

## Volvo L220E German Machine!

## **Description**

Volvo L220E.

Year: 2002. Hours: 28.286. Weight: 24.900 kh. CE machine. 258 KW.

Central greasing system.

Airconditioning.

1 Bucket with teeth: 193x327x115 cm.

Tyres: 29.5R25 70%.

German Machine!