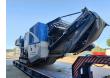

## Kleemann MC 110i EVO 2

## **Description**

Kleemann MC 110i EVO 2.

Year: 2021. Hours: 1597. Weight: 44.640 kg. CE Machine.

Rating information engine: 240 KW Scania DC 09 310 A. Rating information generator:

70 KW 87.5 kVa 230/400 V 126 A 50 Hz.

Ad Blue.
Magnetbelt.
2 way convenyor.
Pads: 400 mm.
UC: 80%.

Radio Remote Control.

Topcondition!

ID NR: 281.

The General Terms and Conditions of Heinhuis are applicable to all adverts, offers and quotations by Heinhuis, all agreements entered into by Heinhuis and the negotiations preceding them. By any form of response you accept the applicability of the General Terms and Conditions of Heinhuis and you declare that you have taken note of these General Terms and Conditions. Our prices are export netto prices.