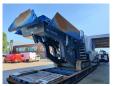

## Kleemann MC 110i EVO 2

## **Description**

Kleemann MC 110i EVO 2.

Year: 2021. Hours: 1597. Weight: 44.640 kg. CE Machine.

Rating information engine: 240 KW Scania DC 09 310 A. Rating information generator:

70 KW 87.5 kVa 230/400 V 126 A 50 Hz.

Ad Blue.
Magnetbelt.
2 way convenyor.
Pads: 400 mm.
UC: 80%.

Radio Remote Control.

Topcondition!

ID NR: 281.

The General Terms and Conditions of Heinhuis are applicable to all adverts, offers and quotations by Heinhuis, all agreements entered into by Heinhuis and the negotiations preceding them. By any form of response you accept the applicability of the General Terms and Conditions of Heinhuis and you declare that you have taken note of these General Terms and Conditions. Our prices are export netto prices.