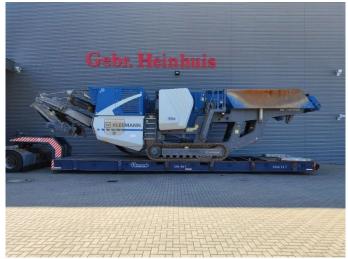

## Kleemann MC 110i EVO 2

## **Description**

Kleemann MC 110i EVO 2.

Year: 2021. Hours: 1597. Weight: 44.640 kg. CE Machine.

Rating information engine: 240 KW Scania DC 09 310 A. Rating information generator:

70 KW 87.5 kVa 230/400 V 126 A 50 Hz.

Ad Blue.
Magnetbelt.
2 way convenyor.
Pads: 400 mm.
UC: 80%.

Radio Remote Control.

Topcondition!

ID NR: 281.

The General Terms and Conditions of Heinhuis are applicable to all adverts, offers and quotations by Heinhuis, all agreements entered into by Heinhuis and the negotiations preceding them. By any form of response you accept the applicability of the General Terms and Conditions of Heinhuis and you declare that you have taken note of these General Terms and Conditions. Our prices are export netto prices.