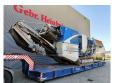

## Kleemann MC 110i EVO 2

## **Description**

Kleemann MC 110i EVO 2.

Year: 2021. Hours: 1597. Weight: 44.640 kg. CE Machine.

Rating information engine: 240 KW Scania DC 09 310 A. Rating information generator:

70 KW 87.5 kVa 230/400 V 126 A 50 Hz.

Ad Blue.
Magnetbelt.
2 way convenyor.
Pads: 400 mm.
UC: 80%.

Radio Remote Control.

Topcondition!

ID NR: 281.

The General Terms and Conditions of Heinhuis are applicable to all adverts, offers and quotations by Heinhuis, all agreements entered into by Heinhuis and the negotiations preceding them. By any form of response you accept the applicability of the General Terms and Conditions of Heinhuis and you declare that you have taken note of these General Terms and Conditions. Our prices are export netto prices.