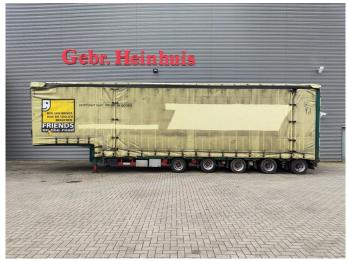

## MEUSBURGER MPG-5 2 x Lift Axle 2 x Steering Axle 2 Pieces!

## Description

Meusburger MPG-5.

Year: 2014. 8 tons BPW axles. Weight: 15.490 kg. Load capacity: 42.510 kg. Max weight: 58.000 kg. Kingpin load: 18.000 kg.

Hydraulic from trailer works on NATO electricity.

Sparetyre. Sliding seals. Sliding roof.

1st and 2nd axles liftaxles. 4th and 5th axles steering axles.

Dimmensions inside:

Neck: L: 2900 mm. W: 2500 mm. H: 2620 mm.

Kingpin height: 1250 mm.

Floor: L: 9980 mm. W: 2500 mm. H: 3180 mm.

Frontside 2 x 1250 mm hydraulic widened. Backside 2 x 1750 mm hydraulic widened.

Tyres: 205/65R17,5 80%.

ID NR: 339.