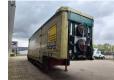

## MEUSBURGER MPG-5 2 x Lift Axle 2 x Steering Axle 2 Pieces!

## Description

Meusburger MPG-5.

Year: 2014. 8 tons BPW axles. Weight: 15.490 kg. Load capacity: 42.510 kg. Max weight: 58.000 kg. Kingpin load: 18.000 kg.

Hydraulic from trailer works on NATO electricity.

Sparetyre. Sliding seals. Sliding roof.

1st and 2nd axles liftaxles. 4th and 5th axles steering axles.

Dimmensions inside:

Neck: L: 2900 mm. W: 2500 mm. H: 2620 mm.

Kingpin height: 1250 mm.

Floor: L: 9980 mm. W: 2500 mm. H: 3180 mm.

Frontside 2 x 1250 mm hydraulic widened. Backside 2 x 1750 mm hydraulic widened.

Tyres: 205/65R17,5 80%.

ID NR: 339.