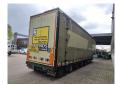

## MEUSBURGER MPG-5 2 x Lift Axle 2 x Steering Axle 2 Pieces!

## Description

Meusburger MPG-5.

Year: 2014. 8 tons BPW axles. Weight: 15.490 kg. Load capacity: 42.510 kg. Max weight: 58.000 kg. Kingpin load: 18.000 kg.

Hydraulic from trailer works on NATO electricity.

Sparetyre. Sliding seals. Sliding roof.

1st and 2nd axles liftaxles. 4th and 5th axles steering axles.

Dimmensions inside:

Neck: L: 2900 mm. W: 2500 mm. H: 2620 mm.

Kingpin height: 1250 mm.

Floor: L: 9980 mm. W: 2500 mm. H: 3180 mm.

Frontside 2 x 1250 mm hydraulic widened. Backside 2 x 1750 mm hydraulic widened.

Tyres: 205/65R17,5 80%.

ID NR: 339.