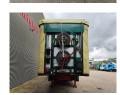

## MEUSBURGER MPG-5 2 x Lift Axle 2 x Steering Axle 2 Pieces!

## Description

Meusburger MPG-5.

Year: 2014. 8 tons BPW axles. Weight: 15.490 kg. Load capacity: 42.510 kg. Max weight: 58.000 kg. Kingpin load: 18.000 kg.

Hydraulic from trailer works on NATO electricity.

Sparetyre. Sliding seals. Sliding roof.

1st and 2nd axles liftaxles. 4th and 5th axles steering axles.

Dimmensions inside:

Neck: L: 2900 mm. W: 2500 mm. H: 2620 mm.

Kingpin height: 1250 mm.

Floor: L: 9980 mm. W: 2500 mm. H: 3180 mm.

Frontside 2 x 1250 mm hydraulic widened. Backside 2 x 1750 mm hydraulic widened.

Tyres: 205/65R17,5 80%.

ID NR: 339.