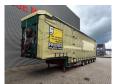

## MEUSBURGER MPG-5 2 x Lift Axle 2 x Steering Axle 2 Pieces!

## Description

Meusburger MPG-5.

Year: 2014. 8 tons BPW axles. Weight: 15.490 kg. Load capacity: 42.510 kg. Max weight: 58.000 kg. Kingpin load: 18.000 kg.

Hydraulic from trailer works on NATO electricity.

Sparetyre. Sliding seals. Sliding roof.

1st and 2nd axles liftaxles. 4th and 5th axles steering axles.

Dimmensions inside:

Neck: L: 2900 mm. W: 2500 mm. H: 2620 mm.

Kingpin height: 1250 mm.

Floor: L: 9980 mm. W: 2500 mm. H: 3180 mm.

Frontside 2 x 1250 mm hydraulic widened. Backside 2 x 1750 mm hydraulic widened.

Tyres: 205/65R17,5 80%.

ID NR: 339.