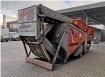

## Arjes VZ 750/850/760 D Raptor XL Liftaxle Radio Remote!

## Description

Arjes VZ 760 D Raptor XL.

Year: 2008. Hours: 5433. Weight: 15.000 kg. CE machine. 261 KW Caterpillar engine. Liftaxle. Hooklift system. 3 way convenyor. Tippable hopper. Radio remote Control.