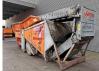

## Arjes VZ 750/850/760 D Raptor XL Liftaxle Radio Remote!

## Description

Arjes VZ 760 D Raptor XL.

Year: 2008. Hours: 5433. Weight: 15.000 kg. CE machine. 261 KW Caterpillar engine. Liftaxle. Hooklift system. 3 way convenyor. Tippable hopper. Radio remote Control.