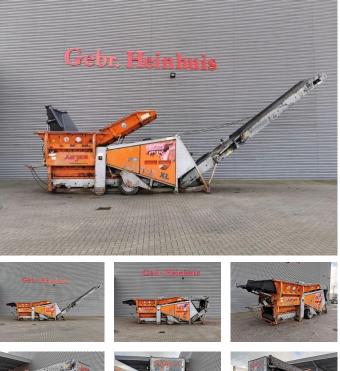

## Arjes VZ 750/850/760 D Raptor XL Liftaxle Radio Remote!

## Description

Arjes VZ 760 D Raptor XL.

Year: 2008. Hours: 5433. Weight: 15.000 kg. CE machine. 261 KW Caterpillar engine. Liftaxle. Hooklift system. 3 way convenyor. Tippable hopper. Radio remote Control.