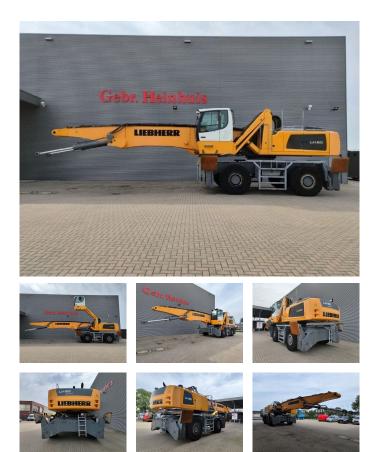

## **Liebherr** LH 80 M Litronic Magnetfunction 21.5 meter Boom!

## Description

Liebherr LH 80 M.

Year: 2015. Hours: 16.767. Max weight: 80.000 kg. Axle load: 1: 47.000 kg. 2: 47.000 kg. 230 KW. 10 kmh. 4 point outriggers. Magnetfunction. Hydr. elevating cab. Camera. Central greasing system. Airconditioning. Boom: 11.500 mm. Stick: 10.000 mm. 5 shell rotated grab from year 2019. Tyres: 23.5-25/19.5.