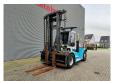

## **SMV** 12-600 B

## **Description**

SMV 12-600 B.

Year: 2008. Hours: 26.372. Weight: 16.600 kg. CE Machine.

Max lift capacity: 12.000 kg. Max lifting height: 5000 mm. Min own height: 3945 mm.

Airconditioning. Side Shift.

Hydr. adjsutable forks. Central greasing system. Right fork in height adjustable.

Forks: L: 1600 mm. W: 250 mm.

Thickness: 60 mm. Tyres: 315/80R22,5.

ID NR: 319 A.

The General Terms and Conditions of Heinhuis are applicable to all adverts, offers and quotations by Heinhuis, all agreements entered into by Heinhuis and the negotiations preceding them. By any form of response you accept the applicability of the General Terms and Conditions of Heinhuis and you declare that you have taken note of these General Terms and Conditions. Our prices are export netto prices.