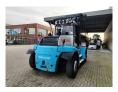

## **SMV** 12-600 B

## **Description**

SMV 12-600 B.

Year: 2008. Hours: 26.372. Weight: 16.600 kg. CE Machine.

Max lift capacity: 12.000 kg. Max lifting height: 5000 mm. Min own height: 3945 mm.

Airconditioning. Side Shift.

Hydr. adjsutable forks. Central greasing system. Right fork in height adjustable.

Forks: L: 1600 mm. W: 250 mm.

Thickness: 60 mm. Tyres: 315/80R22,5.

ID NR: 319 A.

The General Terms and Conditions of Heinhuis are applicable to all adverts, offers and quotations by Heinhuis, all agreements entered into by Heinhuis and the negotiations preceding them. By any form of response you accept the applicability of the General Terms and Conditions of Heinhuis and you declare that you have taken note of these General Terms and Conditions. Our prices are export netto prices.