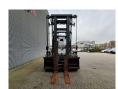

## **SMV** 12-600 B

## **Description**

SMV 12-600 B.

Year: 2008. Hours: 26.372. Weight: 16.600 kg. CE Machine.

Max lift capacity: 12.000 kg. Max lifting height: 5000 mm. Min own height: 3945 mm.

Airconditioning. Side Shift.

Hydr. adjsutable forks. Central greasing system. Right fork in height adjustable.

Forks: L: 1600 mm. W: 250 mm.

Thickness: 60 mm. Tyres: 315/80R22,5.

ID NR: 319 A.

The General Terms and Conditions of Heinhuis are applicable to all adverts, offers and quotations by Heinhuis, all agreements entered into by Heinhuis and the negotiations preceding them. By any form of response you accept the applicability of the General Terms and Conditions of Heinhuis and you declare that you have taken note of these General Terms and Conditions. Our prices are export netto prices.