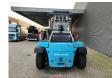

## **SMV** 12-600 B

## **Description**

SMV 12-600 B.

Year: 2008. Hours: 26.372. Weight: 16.600 kg. CE Machine.

Max lift capacity: 12.000 kg. Max lifting height: 5000 mm. Min own height: 3945 mm.

Airconditioning. Side Shift.

Hydr. adjsutable forks. Central greasing system. Right fork in height adjustable.

Forks: L: 1600 mm. W: 250 mm.

Thickness: 60 mm. Tyres: 315/80R22,5.

ID NR: 319 A.

The General Terms and Conditions of Heinhuis are applicable to all adverts, offers and quotations by Heinhuis, all agreements entered into by Heinhuis and the negotiations preceding them. By any form of response you accept the applicability of the General Terms and Conditions of Heinhuis and you declare that you have taken note of these General Terms and Conditions. Our prices are export netto prices.