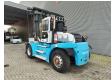

## **SMV** 12-600 B

## **Description**

SMV 12-600 B.

Year: 2008. Hours: 26.372. Weight: 16.600 kg. CE Machine.

Max lift capacity: 12.000 kg. Max lifting height: 5000 mm. Min own height: 3945 mm.

Airconditioning. Side Shift.

Hydr. adjsutable forks. Central greasing system. Right fork in height adjustable.

Forks: L: 1600 mm. W: 250 mm.

Thickness: 60 mm. Tyres: 315/80R22,5.

ID NR: 319 A.

The General Terms and Conditions of Heinhuis are applicable to all adverts, offers and quotations by Heinhuis, all agreements entered into by Heinhuis and the negotiations preceding them. By any form of response you accept the applicability of the General Terms and Conditions of Heinhuis and you declare that you have taken note of these General Terms and Conditions. Our prices are export netto prices.