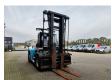

## **SMV** 12-600 B

## **Description**

SMV 12-600 B.

Year: 2008. Hours: 26.372. Weight: 16.600 kg. CE Machine.

Max lift capacity: 12.000 kg. Max lifting height: 5000 mm. Min own height: 3945 mm.

Airconditioning. Side Shift.

Hydr. adjsutable forks. Central greasing system. Right fork in height adjustable.

Forks: L: 1600 mm. W: 250 mm.

Thickness: 60 mm. Tyres: 315/80R22,5.

ID NR: 319 A.

The General Terms and Conditions of Heinhuis are applicable to all adverts, offers and quotations by Heinhuis, all agreements entered into by Heinhuis and the negotiations preceding them. By any form of response you accept the applicability of the General Terms and Conditions of Heinhuis and you declare that you have taken note of these General Terms and Conditions. Our prices are export netto prices.