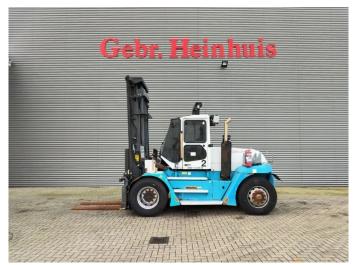

## **SMV** 12-600 B

## **Description**

SMV 12-600 B.

Year: 2008. Hours: 26.372. Weight: 16.600 kg. CE Machine.

Max lift capacity: 12.000 kg. Max lifting height: 5000 mm. Min own height: 3945 mm.

Airconditioning. Side Shift.

Hydr. adjsutable forks. Central greasing system. Right fork in height adjustable.

Forks: L: 1600 mm. W: 250 mm.

Thickness: 60 mm. Tyres: 315/80R22,5.

ID NR: 319 A.

The General Terms and Conditions of Heinhuis are applicable to all adverts, offers and quotations by Heinhuis, all agreements entered into by Heinhuis and the negotiations preceding them. By any form of response you accept the applicability of the General Terms and Conditions of Heinhuis and you declare that you have taken note of these General Terms and Conditions. Our prices are export netto prices.