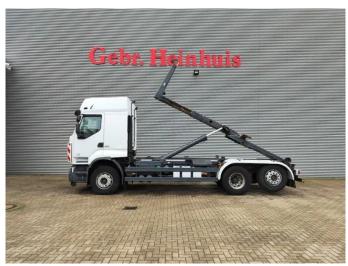

## **Renault** DXI EEV Euro 5 Lander 6x2 Meiller 20 Tons Hooklift 2 Pieces!

## Description

Renault Premium Lander 460 DXI 6x2.

Year: 2012.

Milage: 529.680 km.

Automatic.

Weight: 11.620 kg. Max weight: 26.000 kg.

Axle load: 1: 8000 kg. 2: 11.500 kg. 3: 7500 kg. Engine brake. Airconditioning.

Camera. Radio CD. Nightheater. Wheelbase: 1-2: 4750 mm. 1-3: 6100 mm.

Electrical operated windows and mirrors.

Sleeper cabin 1 bed.

Cruise Control.

Digital tacho.

On the back airsuspension.

3th axle liftaxle.

Rockinger trailer coupling.

EEV Euro 5.

Tyres: 315/80R22,5 40-80%.

Meiller RK 20.65. Year: 2012. Capacity: 20 ton. Lenght: 6500 mm.

2 Pieces available!

German Truck!

ID NR: 264.

The General Terms and Conditions of Heinhuis are applicable to all adverts, offers and quotations by Heinhuis, all agreements entered into by Heinhuis and the negotiations preceding them. By any form of response you accept the applicability of the General Terms and Conditions of Heinhuis and you declare that you have taken note of these General Terms and Conditions. Our prices are export netto prices.