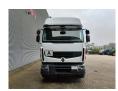

## Description

Renault Premium Lander 460 DXI 6x2.

Year: 2012.

Milage: 529.680 km.

Automatic.

Weight: 11.620 kg. Max weight: 26.000 kg.

Axle load: 1: 8000 kg. 2: 11.500 kg. 3: 7500 kg. Engine brake. Airconditioning.

Camera. Radio CD. Nightheater. Wheelbase: 1-2: 4750 mm. 1-3: 6100 mm.

Electrical operated windows and mirrors.

Sleeper cabin 1 bed.

Cruise Control.

Digital tacho.

On the back airsuspension.

3th axle liftaxle.