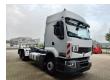

## Description

Renault Premium Lander 460 DXI 6x2.

Year: 2012.

Milage: 529.680 km.

Automatic.

Weight: 11.620 kg. Max weight: 26.000 kg.

Axle load: 1: 8000 kg. 2: 11.500 kg. 3: 7500 kg. Engine brake. Airconditioning.

Camera. Radio CD. Nightheater. Wheelbase: 1-2: 4750 mm. 1-3: 6100 mm.

Electrical operated windows and mirrors.

Sleeper cabin 1 bed.

Cruise Control.

Digital tacho.

On the back airsuspension.

3th axle liftaxle.