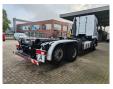

## Description

Renault Premium Lander 460 DXI 6x2.

Year: 2012.

Milage: 529.680 km.

Automatic.

Weight: 11.620 kg. Max weight: 26.000 kg.

Axle load: 1: 8000 kg. 2: 11.500 kg. 3: 7500 kg. Engine brake. Airconditioning.

Camera. Radio CD. Nightheater. Wheelbase: 1-2: 4750 mm. 1-3: 6100 mm.

Electrical operated windows and mirrors.

Sleeper cabin 1 bed.

Cruise Control.

Digital tacho.

On the back airsuspension.

3th axle liftaxle.

Rockinger trailer coupling.

EEV Euro 5.

Tyres: 315/80R22,5 40-80%.

Meiller RK 20.65. Year: 2012. Capacity: 20 ton. Lenght: 6500 mm.

2 Pieces available!

German Truck!

ID NR: 264.

The General Terms and Conditions of Heinhuis are applicable to all adverts, offers and quotations by Heinhuis, all agreements entered into by Heinhuis and the negotiations preceding them. By any form of response you accept the applicability of the General Terms and Conditions of Heinhuis and you declare that you have taken note of these General Terms and Conditions. Our prices are export netto prices.