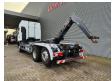

Rockinger trailer coupling.

EEV Euro 5.

Tyres: 315/80R22,5 40-80%.

Meiller RK 20.65. Year: 2012. Capacity: 20 ton. Lenght: 6500 mm.

2 Pieces available!

German Truck!

ID NR: 264.

The General Terms and Conditions of Heinhuis are applicable to all adverts, offers and quotations by Heinhuis, all agreements entered into by Heinhuis and the negotiations preceding them. By any form of response you accept the applicability of the General Terms and Conditions of Heinhuis and you declare that you have taken note of these General Terms and Conditions. Our prices are export netto prices.