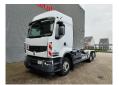

## **Renault** DXI EEV Euro 5 Lander 6x2 Meiller 20 Tons Hooklift 2 Pieces!

## Description

Renault Premium Lander 460 DXI 6x2.

Year: 2012.

Milage: 529.680 km.

Automatic.

Weight: 11.620 kg. Max weight: 26.000 kg.

Axle load: 1: 8000 kg. 2: 11.500 kg. 3: 7500 kg. Engine brake. Airconditioning.

Camera. Radio CD. Nightheater. Wheelbase: 1-2: 4750 mm. 1-3: 6100 mm.

Electrical operated windows and mirrors.

Sleeper cabin 1 bed.

Cruise Control.

Digital tacho.

On the back airsuspension.

3th axle liftaxle.

Rockinger trailer coupling.

EEV Euro 5.

Tyres: 315/80R22,5 40-80%.

Meiller RK 20.65. Year: 2012. Capacity: 20 ton. Lenght: 6500 mm.

2 Pieces available!

German Truck!

ID NR: 264.

The General Terms and Conditions of Heinhuis are applicable to all adverts, offers and quotations by Heinhuis, all agreements entered into by Heinhuis and the negotiations preceding them. By any form of response you accept the applicability of the General Terms and Conditions of Heinhuis and you declare that you have taken note of these General Terms and Conditions. Our prices are export netto prices.