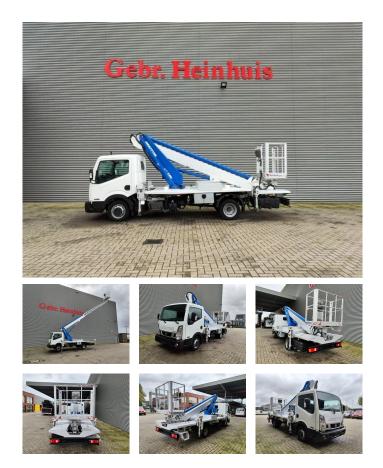

## Multitel MT 204 Nissan Cabstar 35.13 NT 400!

## Description

Nissan Cabstar 35.13 NT 400.

Year: 2017. Milage: 39.224 km. Manual gearbox 6 gears. Max weight: 3500 kg. Axle load: 1: 1750 kg. 2: 2200 kg. 3 Persons. Electrical operated windows. Wheelbase: 3350 mm. Tyres: 195/70R15 70%. Multitel MT 204. Year: 2017. Hours: 5307. Max wind speed: 12,5 m/s. Max permitted tilt: 1 degree. Max capacity basket: 300 kg / 2 persons + 140 kg. Max lateral force: 400 N. Max working height: 20.5 meter. Max outreach: 8.1 meter. 4 point outriggers. Rotated basket. Electrical function in basket.