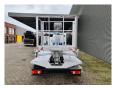

## Nissan 35.13 NT 400 Multitel MT 204!

## **Description**

Nissan Cabstar 35.13 NT 400.

Year: 2017. Milage: 39.224 km. Manual gearbox 6 gears. Max weight: 3500 kg.

Axle load: 1: 1750 kg. 2: 2200 kg. 3 Persons.

Electrical operated windows. Wheelbase: 3350 mm. Tyres: 195/70R15 70%. Multitel MT 204.

Year: 2017. Hours: 5307.

Max wind speed: 12,5 m/s. Max permitted tilt: 1 degree.

Max capacity basket: 300 kg / 2 persons + 140 kg.

Max lateral force: 400 N.
Max working height: 20.5 meter.
Max outreach: 8.1 meter.
4 point outriggers.