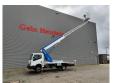

## Nissan 35.13 NT 400 Multitel MT 204!

## **Description**

Nissan Cabstar 35.13 NT 400.

Year: 2017. Milage: 39.224 km. Manual gearbox 6 gears. Max weight: 3500 kg.

Axle load: 1: 1750 kg. 2: 2200 kg. 3 Persons.

Electrical operated windows. Wheelbase: 3350 mm. Tyres: 195/70R15 70%. Multitel MT 204.

Year: 2017. Hours: 5307.

Max wind speed: 12,5 m/s. Max permitted tilt: 1 degree.

Max capacity basket: 300 kg / 2 persons + 140 kg.

Max lateral force: 400 N.
Max working height: 20.5 meter.
Max outreach: 8.1 meter.
4 point outriggers.

4 point outriggers. Rotated basket.

Electrical function in basket.

ID NR: 401.

The General Terms and Conditions of Heinhuis are applicable to all adverts, offers and quotations by Heinhuis, all agreements entered into by Heinhuis and the negotiations preceding them. By any form of response you accept the applicability of the General Terms and Conditions of Heinhuis and you declare that you have taken note of these General Terms and Conditions. Our prices are export netto prices.