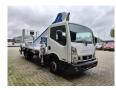

## Nissan 35.13 NT 400 Multitel MT 204!

## **Description**

Nissan Cabstar 35.13 NT 400.

Year: 2017. Milage: 39.224 km. Manual gearbox 6 gears. Max weight: 3500 kg.

Axle load: 1: 1750 kg. 2: 2200 kg. 3 Persons.

Electrical operated windows. Wheelbase: 3350 mm. Tyres: 195/70R15 70%. Multitel MT 204.

Year: 2017. Hours: 5307.

Max wind speed: 12,5 m/s. Max permitted tilt: 1 degree.

Max capacity basket: 300 kg / 2 persons + 140 kg.

Max lateral force: 400 N.
Max working height: 20.5 meter.
Max outreach: 8.1 meter.
4 point outriggers.