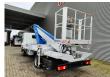

## Nissan 35.13 NT 400 Multitel MT 204!

## **Description**

Nissan Cabstar 35.13 NT 400.

Year: 2017. Milage: 39.224 km. Manual gearbox 6 gears. Max weight: 3500 kg.

Axle load: 1: 1750 kg. 2: 2200 kg. 3 Persons.

Electrical operated windows. Wheelbase: 3350 mm. Tyres: 195/70R15 70%. Multitel MT 204.

Year: 2017. Hours: 5307.

Max wind speed: 12,5 m/s. Max permitted tilt: 1 degree.

Max capacity basket: 300 kg / 2 persons + 140 kg.

Max lateral force: 400 N.
Max working height: 20.5 meter.
Max outreach: 8.1 meter.
4 point outriggers.

4 point outriggers. Rotated basket.

Electrical function in basket.

ID NR: 401.

The General Terms and Conditions of Heinhuis are applicable to all adverts, offers and quotations by Heinhuis, all agreements entered into by Heinhuis and the negotiations preceding them. By any form of response you accept the applicability of the General Terms and Conditions of Heinhuis and you declare that you have taken note of these General Terms and Conditions. Our prices are export netto prices.