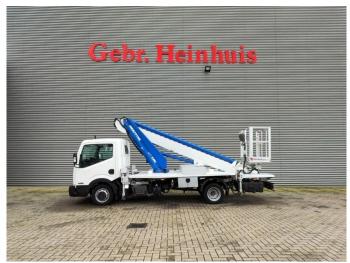

## Nissan 35.13 NT 400 Multitel MT 204!

## **Description**

Nissan Cabstar 35.13 NT 400.

Year: 2017. Milage: 39.224 km. Manual gearbox 6 gears. Max weight: 3500 kg.

Axle load: 1: 1750 kg. 2: 2200 kg. 3 Persons.

Electrical operated windows. Wheelbase: 3350 mm. Tyres: 195/70R15 70%. Multitel MT 204.

Year: 2017. Hours: 5307.

Max wind speed: 12,5 m/s. Max permitted tilt: 1 degree.

Max capacity basket: 300 kg / 2 persons + 140 kg.

Max lateral force: 400 N.
Max working height: 20.5 meter.
Max outreach: 8.1 meter.
4 point outriggers.

4 point outriggers. Rotated basket.

Electrical function in basket.

ID NR: 401.

The General Terms and Conditions of Heinhuis are applicable to all adverts, offers and quotations by Heinhuis, all agreements entered into by Heinhuis and the negotiations preceding them. By any form of response you accept the applicability of the General Terms and Conditions of Heinhuis and you declare that you have taken note of these General Terms and Conditions. Our prices are export netto prices.