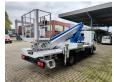

## Nissan 35.13 NT 400 Multitel MT 204!

## **Description**

Nissan Cabstar 35.13 NT 400.

Year: 2017. Milage: 39.224 km. Manual gearbox 6 gears. Max weight: 3500 kg.

Axle load: 1: 1750 kg. 2: 2200 kg. 3 Persons.

Electrical operated windows. Wheelbase: 3350 mm. Tyres: 195/70R15 70%. Multitel MT 204.

Year: 2017. Hours: 5307.

Max wind speed: 12,5 m/s. Max permitted tilt: 1 degree.

Max capacity basket: 300 kg / 2 persons + 140 kg.

Max lateral force: 400 N.
Max working height: 20.5 meter.
Max outreach: 8.1 meter.
4 point outriggers.