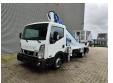

## Nissan 35.13 NT 400 Multitel MT 204!

## **Description**

Nissan Cabstar 35.13 NT 400.

Year: 2017. Milage: 39.224 km. Manual gearbox 6 gears. Max weight: 3500 kg.

Axle load: 1: 1750 kg. 2: 2200 kg. 3 Persons.

Electrical operated windows. Wheelbase: 3350 mm. Tyres: 195/70R15 70%. Multitel MT 204.

Year: 2017. Hours: 5307.

Max wind speed: 12,5 m/s. Max permitted tilt: 1 degree.

Max capacity basket: 300 kg / 2 persons + 140 kg.

Max lateral force: 400 N.
Max working height: 20.5 meter.
Max outreach: 8.1 meter.
4 point outriggers.

4 point outriggers. Rotated basket.

Electrical function in basket.

ID NR: 401.

The General Terms and Conditions of Heinhuis are applicable to all adverts, offers and quotations by Heinhuis, all agreements entered into by Heinhuis and the negotiations preceding them. By any form of response you accept the applicability of the General Terms and Conditions of Heinhuis and you declare that you have taken note of these General Terms and Conditions. Our prices are export netto prices.