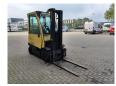

## Hyster H2.0FTS Triplex Diesel 1111 Hours!

## **Description**

Hyster H2.0FTS.

Year: 2013. Hours: 1111. Weight: 3670 kg. CE Machine.

Max lift capacity: 2000 kg. Min own height: 2200 mm. Max lifting height: 4900 mm. Lenght forks: 1200 mm.

Closed cabin.
Triplex.
Sideshift.
Tyres:
1: 6.50-10.
2: 18x7-8.