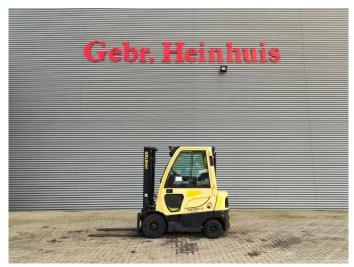

## Hyster H2.0FTS Triplex Diesel 1111 Hours!

## **Description**

Hyster H2.0FTS.

Year: 2013. Hours: 1111. Weight: 3670 kg. CE Machine.

Max lift capacity: 2000 kg. Min own height: 2200 mm. Max lifting height: 4900 mm. Lenght forks: 1200 mm.

Closed cabin.
Triplex.
Sideshift.
Tyres:
1: 6.50-10.
2: 18x7-8.

Nice Forklift!

German Machine!

ID NR: 305.

The General Terms and Conditions of Heinhuis are applicable to all adverts, offers and quotations by Heinhuis, all agreements entered into by Heinhuis and the negotiations preceding them. By any form of response you accept the applicability of the General Terms and Conditions of Heinhuis and you declare that you have taken note of these General Terms and Conditions. Our prices are export netto prices.