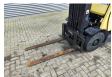

## **Description**

Hyster H2.0FTS.

Year: 2013. Hours: 1111. Weight: 3670 kg. CE Machine.

Max lift capacity: 2000 kg. Min own height: 2200 mm. Max lifting height: 4900 mm. Lenght forks: 1200 mm.

Closed cabin.
Triplex.
Sideshift.
Tyres:
1: 6.50-10.
2: 18x7-8.