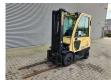

## Hyster H2.0FTS Triplex Diesel 1111 Hours!

## **Description**

Hyster H2.0FTS.

Year: 2013. Hours: 1111. Weight: 3670 kg. CE Machine.

Max lift capacity: 2000 kg. Min own height: 2200 mm. Max lifting height: 4900 mm. Lenght forks: 1200 mm.

Closed cabin.
Triplex.
Sideshift.
Tyres:
1: 6.50-10.
2: 18x7-8.

Nice Forklift!

German Machine!

ID NR: 305.

The General Terms and Conditions of Heinhuis are applicable to all adverts, offers and quotations by Heinhuis, all agreements entered into by Heinhuis and the negotiations preceding them. By any form of response you accept the applicability of the General Terms and Conditions of Heinhuis and you declare that you have taken note of these General Terms and Conditions. Our prices are export netto prices.