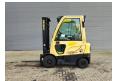

## Hyster H2.0FTS Triplex Diesel 1111 Hours!

## **Description**

Hyster H2.0FTS.

Year: 2013. Hours: 1111. Weight: 3670 kg. CE Machine.

Max lift capacity: 2000 kg. Min own height: 2200 mm. Max lifting height: 4900 mm. Lenght forks: 1200 mm.

Closed cabin.
Triplex.
Sideshift.
Tyres:
1: 6.50-10.
2: 18x7-8.

Nice Forklift!

German Machine!

ID NR: 305.

The General Terms and Conditions of Heinhuis are applicable to all adverts, offers and quotations by Heinhuis, all agreements entered into by Heinhuis and the negotiations preceding them. By any form of response you accept the applicability of the General Terms and Conditions of Heinhuis and you declare that you have taken note of these General Terms and Conditions. Our prices are export netto prices.