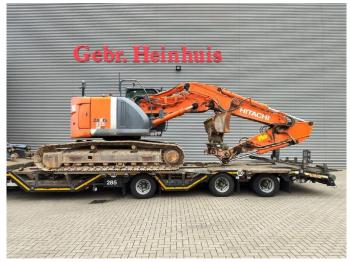

## Hitachi ZX 225 USLC-3 Verstellausleger Schild German machine!

## **Description**

Hitachi ZX 225 USLC-3.

Year: 2011. Hours: 14.143. Weight: 26.500 kg. CE machine. 122 KW.

Mech. quick hitch.

3th, 4th and 5th hydr. functions.

Blade / Schild.
Pads: 600 mm.
UC: 70%.
Sprockets: 70%.
Verstellausleger.
Airconditioning.
1 Hydr. bucket.