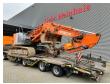

## Hitachi ZX 225 USLC-3 Verstellausleger Schild German machine!

## **Description**

Hitachi ZX 225 USLC-3.

Year: 2011. Hours: 14.143. Weight: 26.500 kg. CE machine. 122 KW.

Mech. quick hitch.

3th, 4th and 5th hydr. functions.

Blade / Schild.
Pads: 600 mm.
UC: 70%.
Sprockets: 70%.
Verstellausleger.
Airconditioning.
1 Hydr. bucket.