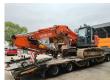

## Hitachi ZX 225 USLC-3 Verstellausleger Schild German machine!

## **Description**

Hitachi ZX 225 USLC-3.

Year: 2011. Hours: 14.143. Weight: 26.500 kg. CE machine. 122 KW.

Mech. quick hitch.

3th, 4th and 5th hydr. functions.

Blade / Schild.
Pads: 600 mm.
UC: 70%.
Sprockets: 70%.
Verstellausleger.
Airconditioning.
1 Hydr. bucket.