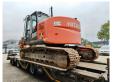

## Hitachi ZX 225 USLC-3 Verstellausleger Schild German machine!

## **Description**

Hitachi ZX 225 USLC-3.

Year: 2011. Hours: 14.143. Weight: 26.500 kg. CE machine. 122 KW.

Mech. quick hitch.

3th, 4th and 5th hydr. functions.

Blade / Schild.
Pads: 600 mm.
UC: 70%.
Sprockets: 70%.
Verstellausleger.
Airconditioning.
1 Hydr. bucket.