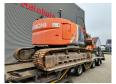

## Hitachi ZX 225 USLC-3 Verstellausleger Schild German machine!

## **Description**

Hitachi ZX 225 USLC-3.

Year: 2011. Hours: 14.143. Weight: 26.500 kg. CE machine. 122 KW.

Mech. quick hitch.

3th, 4th and 5th hydr. functions.

Blade / Schild.
Pads: 600 mm.
UC: 70%.
Sprockets: 70%.
Verstellausleger.
Airconditioning.
1 Hydr. bucket.