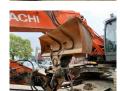

## Hitachi ZX 225 USLC-3 Verstellausleger Schild German machine!

## **Description**

Hitachi ZX 225 USLC-3.

Year: 2011. Hours: 14.143. Weight: 26.500 kg. CE machine. 122 KW.

Mech. quick hitch.

3th, 4th and 5th hydr. functions.

Blade / Schild.
Pads: 600 mm.
UC: 70%.
Sprockets: 70%.
Verstellausleger.
Airconditioning.
1 Hydr. bucket.