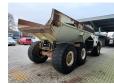

## **Terex** TA 27 6x6

## **Description**

Terex TA 27 6x6.

Year: 2009. Hours: 9409. Weight: 21.900 kg. CE Machine.

Payload: 25.000 kg / 11.3 Kub.

335 HP / 250 KW. Central greasing system.

2 persons. Airconditioning. Tyres: 23.5R25.