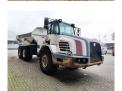

## **Terex** TA 27 6x6

## **Description**

Terex TA 27 6x6.

Year: 2009. Hours: 9409. Weight: 21.900 kg. CE Machine.

Payload: 25.000 kg / 11.3 Kub.

335 HP / 250 KW. Central greasing system.

2 persons. Airconditioning. Tyres: 23.5R25.