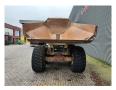

## **Terex** TA 27 6x6

## **Description**

Terex TA 27 6x6.

Year: 2009. Hours: 9409. Weight: 21.900 kg. CE Machine.

Payload: 25.000 kg / 11.3 Kub.

335 HP / 250 KW. Central greasing system.

2 persons. Airconditioning. Tyres: 23.5R25.