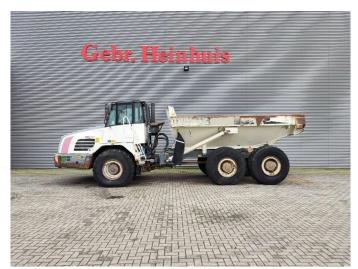

## **Terex** TA 27 6x6

## **Description**

Terex TA 27 6x6.

Year: 2009. Hours: 9409. Weight: 21.900 kg. CE Machine.

Payload: 25.000 kg / 11.3 Kub.

335 HP / 250 KW. Central greasing system.

2 persons. Airconditioning. Tyres: 23.5R25.