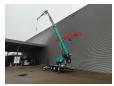

## Paus PTK 31 Dutch Machine!

## **Description**

Paus PTK 31.

Year: 2018. Hours: 1857. Weight: 3350 kg. Max weight: 3500 kg. CE Machine. Axle load:

1: 1750 kg. 2: 1750 kg.

Radio Remote Control.

Moover.

4 point hydr. outriggers. Max height: 31 meter. Max outreach: 24.5 meter. Tyres: 195R14 80%.