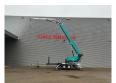

## Paus PTK 31 Dutch Machine!

## **Description**

Paus PTK 31.

Year: 2018. Hours: 1857. Weight: 3350 kg. Max weight: 3500 kg. CE Machine. Axle load:

1: 1750 kg. 2: 1750 kg.

Radio Remote Control.

Moover.

4 point hydr. outriggers. Max height: 31 meter. Max outreach: 24.5 meter. Tyres: 195R14 80%.