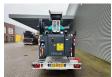

## Paus PTK 31 Dutch Machine!

## **Description**

Paus PTK 31.

Year: 2018. Hours: 1857. Weight: 3350 kg. Max weight: 3500 kg. CE Machine. Axle load:

1: 1750 kg. 2: 1750 kg.

Radio Remote Control.

Moover.

4 point hydr. outriggers. Max height: 31 meter. Max outreach: 24.5 meter. Tyres: 195R14 80%.