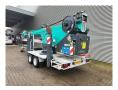

## Paus PTK 31 Dutch Machine!

## **Description**

Paus PTK 31.

Year: 2018. Hours: 1857. Weight: 3350 kg. Max weight: 3500 kg. CE Machine. Axle load:

1: 1750 kg. 2: 1750 kg.

Radio Remote Control.

Moover.

4 point hydr. outriggers. Max height: 31 meter. Max outreach: 24.5 meter. Tyres: 195R14 80%.