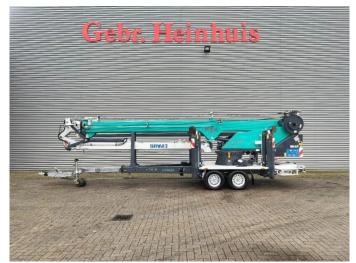

## Paus PTK 31 Dutch Machine!

## **Description**

Paus PTK 31.

Year: 2018. Hours: 1857. Weight: 3350 kg. Max weight: 3500 kg. CE Machine. Axle load:

1: 1750 kg. 2: 1750 kg.

Radio Remote Control.

Moover.

4 point hydr. outriggers. Max height: 31 meter. Max outreach: 24.5 meter. Tyres: 195R14 80%.