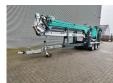

## Paus PTK 31 Dutch Machine!

## **Description**

Paus PTK 31.

Year: 2018. Hours: 1857. Weight: 3350 kg. Max weight: 3500 kg. CE Machine. Axle load:

1: 1750 kg. 2: 1750 kg.

Radio Remote Control.

Moover.

4 point hydr. outriggers. Max height: 31 meter. Max outreach: 24.5 meter. Tyres: 195R14 80%.