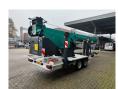

## Paus PTK 31 Dutch Machine!

## **Description**

Paus PTK 31.

Year: 2018. Hours: 1857. Weight: 3350 kg. Max weight: 3500 kg. CE Machine. Axle load:

1: 1750 kg. 2: 1750 kg.

Radio Remote Control.

Moover.

4 point hydr. outriggers. Max height: 31 meter. Max outreach: 24.5 meter. Tyres: 195R14 80%.