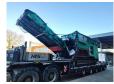

# Haas HDWV 700x2000

### Description

Haas HDWV 700x2000.

Year: 2013. Hours: 11.001. CE Machine. Central greasing system. Magnetbelt. Tippable hopper. 2 way convenyor. Radio Remote Control. UC: 80%.

ID NR: 395.

The General Terms and Conditions of Heinhuis are applicable to all adverts, offers and quotations by Heinhuis, all agreements entered into by Heinhuis and the negotiations preceding them. By any form of response you accept the applicability of the General Terms and Conditions of Heinhuis and you declare that you have taken note of these General Terms and Conditions. Our prices are export netto prices.