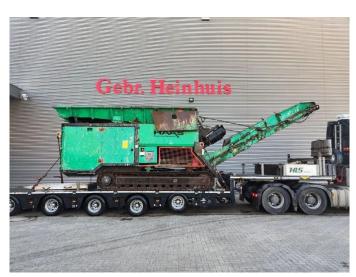

# Haas HDWV 700x2000

### Description

Haas HDWV 700x2000.

Year: 2013. Hours: 11.001. CE Machine. Central greasing system. Magnetbelt. Tippable hopper. 2 way convenyor. Radio Remote Control. UC: 80%.

ID NR: 395.

The General Terms and Conditions of Heinhuis are applicable to all adverts, offers and quotations by Heinhuis, all agreements entered into by Heinhuis and the negotiations preceding them. By any form of response you accept the applicability of the General Terms and Conditions of Heinhuis and you declare that you have taken note of these General Terms and Conditions. Our prices are export netto prices.