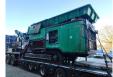

# Haas HDWV 700x2000

### Description

Haas HDWV 700x2000.

Year: 2013. Hours: 11.001. CE Machine. Central greasing system. Magnetbelt. Tippable hopper. 2 way convenyor. Radio Remote Control. UC: 80%.

ID NR: 395.

The General Terms and Conditions of Heinhuis are applicable to all adverts, offers and quotations by Heinhuis, all agreements entered into by Heinhuis and the negotiations preceding them. By any form of response you accept the applicability of the General Terms and Conditions of Heinhuis and you declare that you have taken note of these General Terms and Conditions. Our prices are export netto prices.