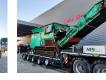

# Haas HDWV 700x2000

### Description

Haas HDWV 700x2000.

Year: 2013. Hours: 11.001. CE Machine. Central greasing system. Magnetbelt. Tippable hopper. 2 way convenyor. Radio Remote Control. UC: 80%.

ID NR: 395.

The General Terms and Conditions of Heinhuis are applicable to all adverts, offers and quotations by Heinhuis, all agreements entered into by Heinhuis and the negotiations preceding them. By any form of response you accept the applicability of the General Terms and Conditions of Heinhuis and you declare that you have taken note of these General Terms and Conditions. Our prices are export netto prices.