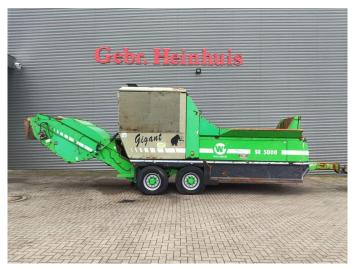

## Willibald SR 5000 Gigant

## **Description**

Willibald SR 5000 Gigant.

Year: 2016. Hours: 3708. CE machine.

Central greasing system.

Gigant axles. Ad Blue. Moover. Convenyor.

Without remote control. Tyres: 385/65R22,5 60%.

ID NR: 141.