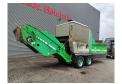

## Willibald SR 5000 Gigant

## **Description**

Willibald SR 5000 Gigant.

Year: 2016. Hours: 3708. CE machine.

Central greasing system.

Gigant axles. Ad Blue. Moover. Convenyor.

Without remote control. Tyres: 385/65R22,5 60%.

ID NR: 141.