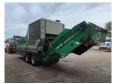

## Willibald SR 5000 Gigant

## **Description**

Willibald SR 5000 Gigant.

Year: 2016. Hours: 3708. CE machine.

Central greasing system.

Gigant axles. Ad Blue. Moover. Convenyor.

Without remote control. Tyres: 385/65R22,5 60%.

ID NR: 141.