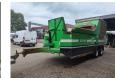

## Willibald SR 5000 Gigant

## **Description**

Willibald SR 5000 Gigant.

Year: 2016. Hours: 3708. CE machine.

Central greasing system.

Gigant axles. Ad Blue. Moover. Convenyor.

Without remote control. Tyres: 385/65R22,5 60%.

ID NR: 141.