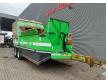

## Willibald SR 5000 Gigant

## **Description**

Willibald SR 5000 Gigant.

Year: 2016. Hours: 3708. CE machine.

Central greasing system.

Gigant axles. Ad Blue. Moover. Convenyor.

Without remote control. Tyres: 385/65R22,5 60%.

ID NR: 141.