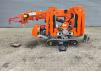

## Jekko SPX 312 CP Jip 800 GX Petrol + Electric!

## Description

Jekko SPX 424 CDH.

Year: 2016. Hours: 367. Weight: 2300 kg. CE machine. 14.9 KW. Jip 800.2 H1MX weight: 170 kg 2 x hydr. extand. Jip 800 GX. 4 point outriggers. Diesel + Electric. Radio remote. PP400-4DX. 2.5 tons hookblock. UC: 70%.

Jekko SPX 312 CP.

Year: 2015. Hours: 841. Weight: 1800 kg. CE machine. 7.6 KW. Jip 800 GX weight: 20 kg. Jip 400.1 MX. weight: 70 kg 4 point outriggers. Petrol + Electric. Radio remote. PP220-2D. 2.5 tons hookblock. UC: 80%.