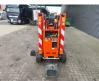

## Description

Jekko SPX 424 CDH.

Year: 2016. Hours: 367. Weight: 2300 kg. CE machine. 14.9 KW. Jip 800.2 H1MX weight: 170 kg 2 x hydr. extand. Jip 800 GX. 4 point outriggers. Diesel + Electric. Radio remote. PP400-4DX. 2.5 tons hookblock. UC: 70%.

Jekko SPX 312 CP.

Year: 2015. Hours: 841. Weight: 1800 kg. CE machine. 7.6 KW. Jip 800 GX weight: 20 kg. Jip 400.1 MX. weight: 70 kg 4 point outriggers. Petrol + Electric. Radio remote. PP220-2D. 2.5 tons hookblock. UC: 80%.