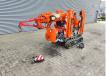

## Jekko SPX 312 CP Jip 800 GX Petrol + Electric!

## Description

Jekko SPX 424 CDH.

Year: 2016. Hours: 367. Weight: 2300 kg. CE machine. 14.9 KW. Jip 800.2 H1MX weight: 170 kg 2 x hydr. extand. Jip 800 GX. 4 point outriggers. Diesel + Electric. Radio remote. PP400-4DX. 2.5 tons hookblock. UC: 70%.

Jekko SPX 312 CP.

Year: 2015. Hours: 841. Weight: 1800 kg. CE machine. 7.6 KW. Jip 800 GX weight: 20 kg. Jip 400.1 MX. weight: 70 kg 4 point outriggers. Petrol + Electric. Radio remote. PP220-2D. 2.5 tons hookblock. UC: 80%.