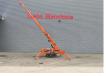

## Jekko SPX 312 CP Jip 800 GX Petrol + Electric!

## Description

Jekko SPX 424 CDH.

Year: 2016. Hours: 367. Weight: 2300 kg. CE machine. 14.9 KW. Jip 800.2 H1MX weight: 170 kg 2 x hydr. extand. Jip 800 GX. 4 point outriggers. Diesel + Electric. Radio remote. PP400-4DX. 2.5 tons hookblock. UC: 70%.

Jekko SPX 312 CP.

Year: 2015. Hours: 841. Weight: 1800 kg. CE machine. 7.6 KW. Jip 800 GX weight: 20 kg. Jip 400.1 MX. weight: 70 kg 4 point outriggers. Petrol + Electric. Radio remote. PP220-2D. 2.5 tons hookblock. UC: 80%.