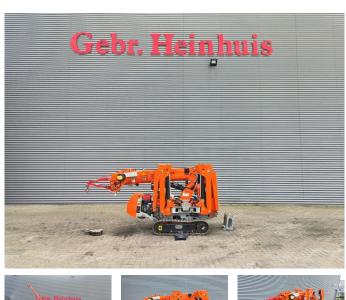

## Jekko SPX 312 CP Jip 800 GX Petrol + Electric!

## Description

Jekko SPX 424 CDH.

Year: 2016. Hours: 367. Weight: 2300 kg. CE machine. 14.9 KW. Jip 800.2 H1MX weight: 170 kg 2 x hydr. extand. Jip 800 GX. 4 point outriggers. Diesel + Electric. Radio remote. PP400-4DX. 2.5 tons hookblock. UC: 70%.

Jekko SPX 312 CP.

Year: 2015. Hours: 841. Weight: 1800 kg. CE machine. 7.6 KW. Jip 800 GX weight: 20 kg. Jip 400.1 MX. weight: 70 kg 4 point outriggers. Petrol + Electric. Radio remote. PP220-2D. 2.5 tons hookblock. UC: 80%.