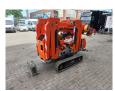

## Description

Jekko SPX 424 CDH.

Year: 2016. Hours: 367. Weight: 2300 kg. CE machine. 14.9 KW. Jip 800.2 H1MX weight: 170 kg 2 x hydr. extand. Jip 800 GX. 4 point outriggers. Diesel + Electric. Radio remote. PP400-4DX. 2.5 tons hookblock. UC: 70%.

Jekko SPX 312 CP.

Year: 2015. Hours: 841. Weight: 1800 kg. CE machine. 7.6 KW. Jip 800 GX weight: 20 kg. Jip 400.1 MX. weight: 70 kg 4 point outriggers. Petrol + Electric. Radio remote. PP220-2D. 2.5 tons hookblock. UC: 80%.