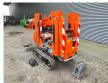

## Description

Jekko SPX 424 CDH.

Year: 2016. Hours: 367. Weight: 2300 kg. CE machine. 14.9 KW. Jip 800.2 H1MX weight: 170 kg 2 x hydr. extand. Jip 800 GX. 4 point outriggers. Diesel + Electric. Radio remote. PP400-4DX. 2.5 tons hookblock. UC: 70%.

Jekko SPX 312 CP.

Year: 2015. Hours: 841. Weight: 1800 kg. CE machine. 7.6 KW. Jip 800 GX weight: 20 kg. Jip 400.1 MX. weight: 70 kg 4 point outriggers. Petrol + Electric. Radio remote. PP220-2D. 2.5 tons hookblock. UC: 80%.