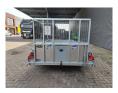

## **IFOR WILLIAMS** 2HB DG 105

## **Description**

I For Williams 2 HB GD 105

Year: 2019. 1.4 Tons axles. Weight: 588 kg. Max weight: 2700 kg. Mech. ramp

3th axle steering axles.

Floor: L: 3130 mm. W: 1580 mm. H: 400 mm. Tyres: 80%.

ID NR: 266.