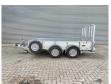

## **IFOR WILLIAMS** 2HB DG 105

## **Description**

I For Williams 2 HB GD 105

Year: 2019. 1.4 Tons axles. Weight: 588 kg. Max weight: 2700 kg. Mech. ramp

3th axle steering axles.

Floor: L: 3130 mm. W: 1580 mm. H: 400 mm. Tyres: 80%.

ID NR: 266.