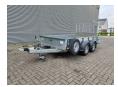

## **IFOR WILLIAMS** 2HB DG 105

## **Description**

I For Williams 2 HB GD 105

Year: 2019. 1.4 Tons axles. Weight: 588 kg. Max weight: 2700 kg. Mech. ramp

3th axle steering axles.

Floor: L: 3130 mm. W: 1580 mm. H: 400 mm. Tyres: 80%.

ID NR: 266.