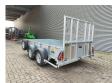

## **IFOR WILLIAMS** 2HB DG 105

## **Description**

I For Williams 2 HB GD 105

Year: 2019. 1.4 Tons axles. Weight: 588 kg. Max weight: 2700 kg. Mech. ramp

3th axle steering axles.

Floor: L: 3130 mm. W: 1580 mm. H: 400 mm. Tyres: 80%.

ID NR: 266.