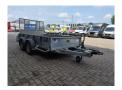

## **IFOR WILLIAMS** 2HB DG 105

## **Description**

I For Williams 2 HB GD 105

Year: 2019. 1.4 Tons axles. Weight: 588 kg. Max weight: 2700 kg. Mech. ramp

3th axle steering axles.

Floor: L: 3130 mm. W: 1580 mm. H: 400 mm. Tyres: 80%.

ID NR: 266.