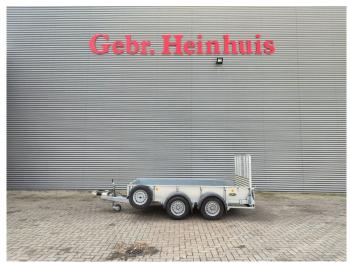

## **IFOR WILLIAMS** 2HB DG 105

## **Description**

I For Williams 2 HB GD 105

Year: 2019. 1.4 Tons axles. Weight: 588 kg. Max weight: 2700 kg. Mech. ramp

3th axle steering axles.

Floor: L: 3130 mm. W: 1580 mm. H: 400 mm. Tyres: 80%.

ID NR: 266.