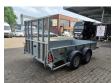

## **IFOR WILLIAMS** 2HB DG 105

## **Description**

I For Williams 2 HB GD 105

Year: 2019. 1.4 Tons axles. Weight: 588 kg. Max weight: 2700 kg. Mech. ramp

3th axle steering axles.

Floor: L: 3130 mm. W: 1580 mm. H: 400 mm. Tyres: 80%.

ID NR: 266.