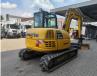

# Komatsu PC 80 MR-5

## Description

Komatsu PC 80 MR-5.

Year: 2018. Hours: 3802. Weight: 8090 kg. CE machine. 46.2 KW. Knickmatic. Blade / Schild. HKS Xtra Tilt / Rotator. 3th and 4th hydr. function. Mech quick hitch. Airconditioning. Sprockets: 80%. Pads: 80%. 2 Buckets.

German machine!

ID NR: 90.

The General Terms and Conditions of Heinhuis are applicable to all adverts, offers and quotations by Heinhuis, all agreements entered into by Heinhuis and the negotiations preceding them. By any form of response you accept the applicability of the General Terms and Conditions of Heinhuis and you declare that you have taken note of these General Terms and Conditions. Our prices are export netto prices.