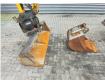

# Komatsu PC 80 MR-5

## Description

Komatsu PC 80 MR-5.

Year: 2018. Hours: 3802. Weight: 8090 kg. CE machine. 46.2 KW. Knickmatic. Blade / Schild. HKS Xtra Tilt / Rotator. 3th and 4th hydr. function. Mech quick hitch. Airconditioning. Sprockets: 80%. Pads: 80%. 2 Buckets.

German machine!

ID NR: 90.

The General Terms and Conditions of Heinhuis are applicable to all adverts, offers and quotations by Heinhuis, all agreements entered into by Heinhuis and the negotiations preceding them. By any form of response you accept the applicability of the General Terms and Conditions of Heinhuis and you declare that you have taken note of these General Terms and Conditions. Our prices are export netto prices.