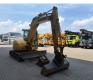

# Komatsu PC 80 MR-5

## Description

Komatsu PC 80 MR-5.

Year: 2018. Hours: 3802. Weight: 8090 kg. CE machine. 46.2 KW. Knickmatic. Blade / Schild. HKS Xtra Tilt / Rotator. 3th and 4th hydr. function. Mech quick hitch. Airconditioning. Sprockets: 80%. Pads: 80%. 2 Buckets.

German machine!

ID NR: 90.

The General Terms and Conditions of Heinhuis are applicable to all adverts, offers and quotations by Heinhuis, all agreements entered into by Heinhuis and the negotiations preceding them. By any form of response you accept the applicability of the General Terms and Conditions of Heinhuis and you declare that you have taken note of these General Terms and Conditions. Our prices are export netto prices.