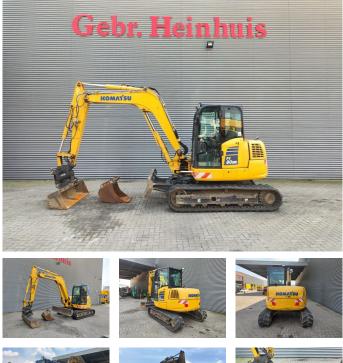

# Komatsu PC 80 MR-5

## Description

Komatsu PC 80 MR-5.

Year: 2018. Hours: 3802. Weight: 8090 kg. CE machine. 46.2 KW. Knickmatic. Blade / Schild. HKS Xtra Tilt / Rotator. 3th and 4th hydr. function. Mech quick hitch. Airconditioning. Sprockets: 80%. Pads: 80%. 2 Buckets.

German machine!

ID NR: 90.

The General Terms and Conditions of Heinhuis are applicable to all adverts, offers and quotations by Heinhuis, all agreements entered into by Heinhuis and the negotiations preceding them. By any form of response you accept the applicability of the General Terms and Conditions of Heinhuis and you declare that you have taken note of these General Terms and Conditions. Our prices are export netto prices.